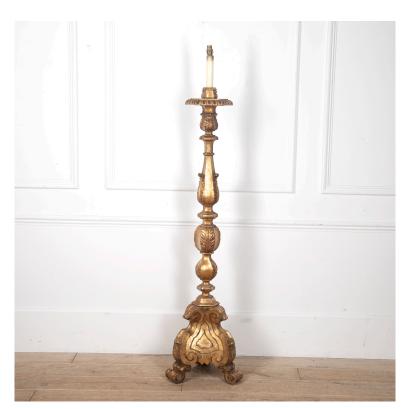

## Huge Italian Staircase Candlestick **£950.00**

| W: | 40 cm (15 3/4")    |
|----|--------------------|
| H: | 170 cm (66 15/16") |
| D: | 40 cm (15 3/4")    |

Stunning Italian 20th Century staircase candlestick of monumental size.

This giltwood candlestick is extensively carved throughout, with turned and balustered details to the main shaft. Terminating on a substantial base with pronounced upturned scroll feet.

This opulent candlestick is a statement piece and has a great decorative presence.