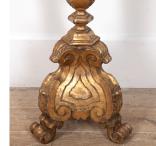

This giltwood candlestick is extensively carved throughout, with turned and balustered details to the main shaft. Terminating on a substantial base with pronounced upturned scroll feet.

This opulent candlestick is a statement piece and has a great decorative presence.