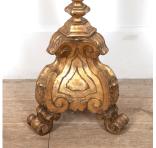

This giltwood candlestick is extensively carved throughout, with turned and balustered details to the main shaft. Terminating on a substantial base with pronounced upturned scroll feet.

This opulent candlestick is a statement piece and has a great decorative presence.