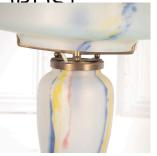

## 'Champignon' Lamp by Sabino Verrier D'Art £2,250.00

W: 27 cm (10 5/8") H: 55.8 cm (22") D: 27 cm (10 5/8")

Beautiful 'Champignon' lamp from Sabino Verrier d'Art. Circa 1920s-30s.

This mouth-blown lamp is formed in frosted glass with a silver ground and stunning accents of teal, coral and yellow.

The base has a columnar flared shape with a rounded foot. The shade comprises very thick, heavy glass with a round flared shape.

Double illuminated in the shade and the base.

Signed on the underside of the base: Sabino Verrier d'Art, France.

This beautiful lamp will make an eye-catching addition to any room of the home.

Materials & Techniques: Glass, Murano Glass

Condition: Excellent Period: 20th Cent