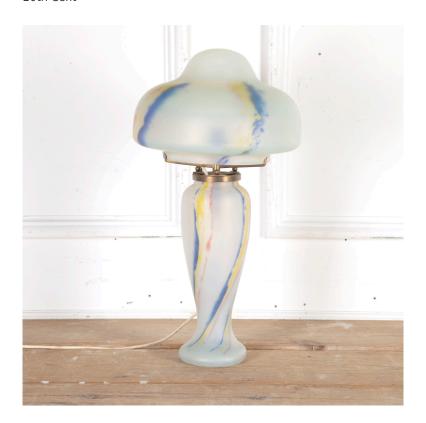

## 'Champignon' Lamp by Sabino Verrier D'Art £2,250.00

W: 27 cm (10 5/8") H: 55.8 cm (22") D: 27 cm (10 5/8")

Beautiful 'Champignon' lamp from Sabino Verrier d'Art. Circa 1920s-30s.

This mouth-blown lamp is formed in frosted glass with a silver ground and stunning accents of teal, coral and yellow.

The base has a columnar flared shape with a rounded foot. The shade comprises very thick, heavy glass with a round flared shape.

Double illuminated in the shade and the base.

Signed on the underside of the base: Sabino Verrier d'Art, France.

This beautiful lamp will make an eye-catching addition to any room of the home.

Materials & Techniques: Glass, Murano Glass

Condition: Excellent Period: 20th Cent