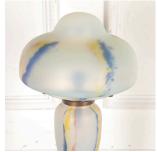

## 'Champignon' Lamp by Sabino Verrier D'Art £2,250.00

W: 27 cm (10 5/8") H: 55.8 cm (22") D: 27 cm (10 5/8")

Beautiful 'Champignon' lamp from Sabino Verrier d'Art. Circa 1920s-30s.

This mouth-blown lamp is formed in frosted glass with a silver ground and stunning accents of teal, coral and yellow.

The base has a columnar flared shape with a rounded foot. The shade comprises very thick, heavy glass with a round flared shape.

Double illuminated in the shade and the base.

Signed on the underside of the base: Sabino Verrier d'Art, France.

This beautiful lamp will make an eye-catching addition to any room of the home.

Materials & Techniques: Glass, Murano Glass

Condition: Excellent Period: 20th Cent