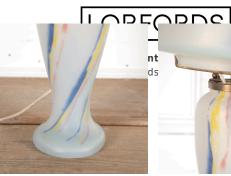

## 'Champignon' Lamp by Sabino Verrier D'Art £2,250.00

W: 27 cm (10 5/8") H: 55.8 cm (22") D: 27 cm (10 5/8")

Beautiful 'Champignon' lamp from Sabino Verrier d'Art. Circa 1920s-30s.

This mouth-blown lamp is formed in frosted glass with a silver ground and stunning accents of teal, coral and yellow.

The base has a columnar flared shape with a rounded foot. The shade comprises very thick, heavy glass with a round flared shape.

Double illuminated in the shade and the base.

Signed on the underside of the base: Sabino Verrier d'Art, France.

This beautiful lamp will make an eye-catching addition to any room of the home.

Materials & Techniques: Glass, Murano Glass

Condition: Excellent Period: 20th Cent