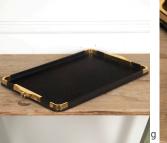

## Leather and Brass Tray by Lancel **£395.00**

| W: | 47 cm (18 1/2")   |
|----|-------------------|
| H: | 2 cm (0 13/16")   |
| D: | 29.5 cm (11 5/8") |

Super chic Mid Century leather tray by Maison Lancel, Paris.

This fine black leather tray is adorned with brass handles and decorative details.

Featuring a maker's mark to the handles as well as a label to the underside.

This tray could be used for serving or as a smart home office filing accessory.