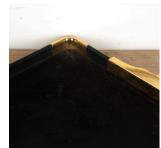

This fine black leather tray is adorned with brass handles and decorative details.

Featuring a maker's mark to the handles as well as a label to the underside.

This tray could be used for serving or as a smart home office filing accessory.