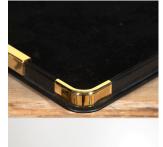

## Leather and Brass Tray by Lancel **£395.00**

| W: | 47 cm (18 1/2")   |
|----|-------------------|
| H: | 2 cm (0 13/16")   |
| D: | 29.5 cm (11 5/8") |

Super chic Mid Century leather tray by Maison Lancel, Paris.

This fine black leather tray is adorned with brass handles and decorative details.

Featuring a maker's mark to the handles as well as a label to the underside.

This tray could be used for serving or as a smart home office filing accessory.