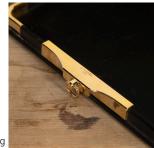

This fine black leather tray is adorned with brass handles and decorative details.

Featuring a maker's mark to the handles as well as a label to the underside.

This tray could be used for serving or as a smart home office filing accessory.