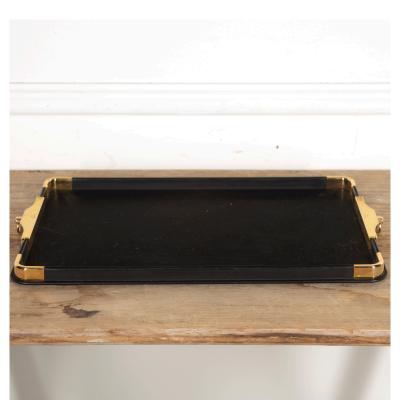

## Leather and Brass Tray by Lancel **£395.00**

| W: | 47 cm (18 1/2")   |
|----|-------------------|
| H: | 2 cm (0 13/16")   |
| D: | 29.5 cm (11 5/8") |

Super chic Mid Century leather tray by Maison Lancel, Paris.

This fine black leather tray is adorned with brass handles and decorative details.

Featuring a maker's mark to the handles as well as a label to the underside.

This tray could be used for serving or as a smart home office filing accessory.