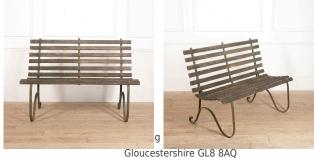

## French Garden Bench **£680.00**

| W: | 125 cm (49 3/16") |
|----|-------------------|
| H: | 89 cm (35 1/16")  |
| D: | 73 cm (28 3/4")   |

Lovely French garden bench, dating to the late 19th / early 20th Century.

This bench comprises wooden slats to the back and seat, over a beautifully curved iron base.

With pleasant proportions and a lovely aged patina, this bench will bring an authentic touch to any outdoor space.