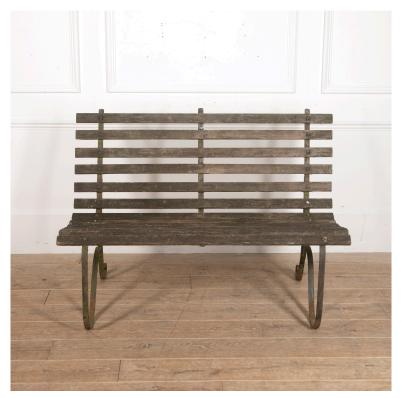

## French Garden Bench **£680.00**

| W: | 125 cm (49 3/16") |
|----|-------------------|
| H: | 89 cm (35 1/16")  |
| D: | 73 cm (28 3/4")   |

Lovely French garden bench, dating to the late 19th / early 20th Century.

This bench comprises wooden slats to the back and seat, over a beautifully curved iron base.

With pleasant proportions and a lovely aged patina, this bench will bring an authentic touch to any outdoor space.