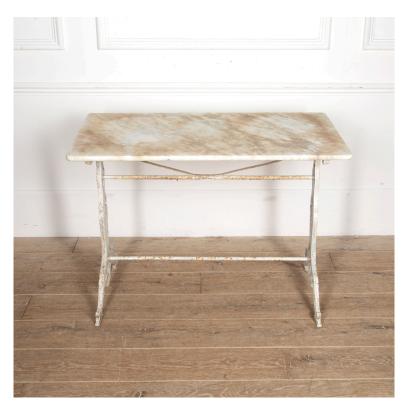

## French Bistro Table with Marble Top **£475.00**

| W: | 99 cm (39")      |
|----|------------------|
| H: | 70 cm (27 9/16") |
| D: | 53 cm (20 7/8")  |

Wonderful French iron bistro table dating to the early 20th Century.

The beautiful marble top has extensive aged patination commensurate with age and wear.

The top rests on a pretty white-painted iron base with foliate decoration.

The perfect garden table or equally suitable for indoor use.