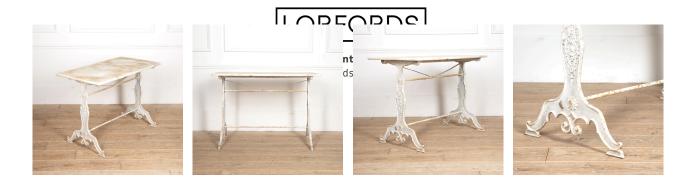

## French Bistro Table with Marble Top **£475.00**

| W: | 99 cm (39")      |
|----|------------------|
| H: | 70 cm (27 9/16") |
| D: | 53 cm (20 7/8")  |

Wonderful French iron bistro table dating to the early 20th Century.

The beautiful marble top has extensive aged patination commensurate with age and wear.

The top rests on a pretty white-painted iron base with foliate decoration.

The perfect garden table or equally suitable for indoor use.