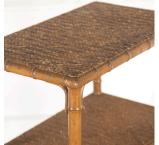

## Faux Bamboo and Cane Étagère £380.00

W: 64 cm (25 3/16") 77 cm (30 5/16") H: 39 cm (15 3/8") D:

Very chic faux bamboo and woven cane étagère, probably of French origin.

This table has excellent proportions and could be used as a side table. It offers two tiers as well as the top shelf, with faux bamboo supports and split-cane tiers.

Super stylish and useful piece for today's home.

Materials & Techniques: Bamboo Condition: Good Period: 20th Cent

**T:** 01666 505 111

Babdown Airfield, Gloucestershire GL8 8YL

T: 01666 503970/502199