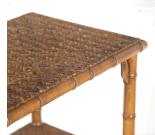

## Faux Bamboo and Cane Étagère £380.00

W: 64 cm (25 3/16") 77 cm (30 5/16") H: 39 cm (15 3/8") D:

Very chic faux bamboo and woven cane étagère, probably of French origin.

This table has excellent proportions and could be used as a side table. It offers two tiers as well as the top shelf, with faux bamboo supports and split-cane tiers.

Super stylish and useful piece for today's home.

Materials & Techniques: Bamboo Condition: Good Period: 20th Cent

**T:** 01666 505 111

Babdown Airfield, Gloucestershire GL8 8YL

T: 01666 503970/502199