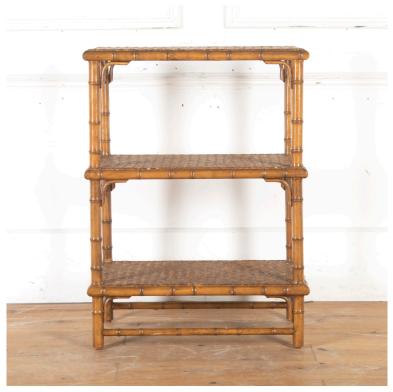

## Faux Bamboo and Cane Étagère £380.00

W: 64 cm (25 3/16") 77 cm (30 5/16") H: 39 cm (15 3/8") D:

Very chic faux bamboo and woven cane étagère, probably of French origin.

This table has excellent proportions and could be used as a side table. It offers two tiers as well as the top shelf, with faux bamboo supports and split-cane tiers.

Super stylish and useful piece for today's home.

Materials & Techniques: Bamboo Condition: Good Period: 20th Cent

**T:** 01666 505 111

Babdown Airfield, Gloucestershire GL8 8YL

T: 01666 503970/502199