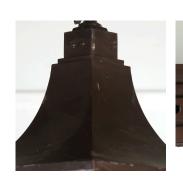

## Huge Copper Lantern £1,600.00

W: 50 cm (19 11/16") H: 90 cm (35 7/16") D: 50 cm (19 11/16")

Massive early 20th Century lantern by the General Electric Co. Ltd.

This attractive lantern has a pagoda-style top and retains its original finish and glazing, with decorative arches and opaque glass.