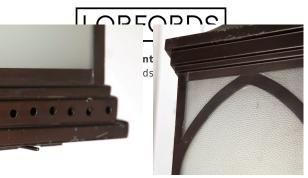

## Huge Copper Lantern £1,600.00

W: 50 cm (19 11/16") H: 90 cm (35 7/16") D: 50 cm (19 11/16")

Massive early 20th Century lantern by the General Electric Co. Ltd.

This attractive lantern has a pagoda-style top and retains its original finish and glazing, with decorative arches and opaque glass.