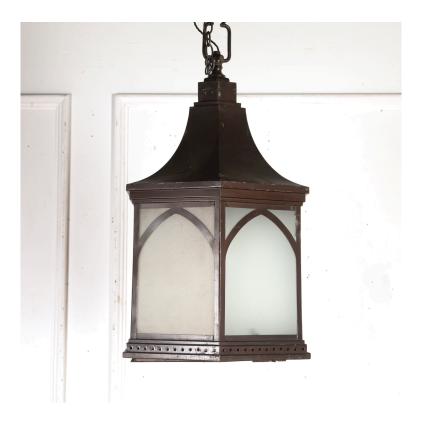

## Huge Copper Lantern £1,600.00

W: 50 cm (19 11/16") H: 90 cm (35 7/16") D: 50 cm (19 11/16")

Massive early 20th Century lantern by the General Electric Co. Ltd.

This attractive lantern has a pagoda-style top and retains its original finish and glazing, with decorative arches and opaque glass.

The G.E.C were leading manufacturers of street lighting from the 1930s through to the1960s.

This lantern has a decorative industrial feel and will provide a unique light source for any space.

Materials & Techniques: Copper
Condition: Excellent
Period: 20th Cent