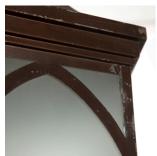

## Huge Copper Lantern £1,600.00

W: 50 cm (19 11/16") H: 90 cm (35 7/16") D: 50 cm (19 11/16")

Massive early 20th Century lantern by the General Electric Co. Ltd.

This attractive lantern has a pagoda-style top and retains its original finish and glazing, with decorative arches and opaque glass.