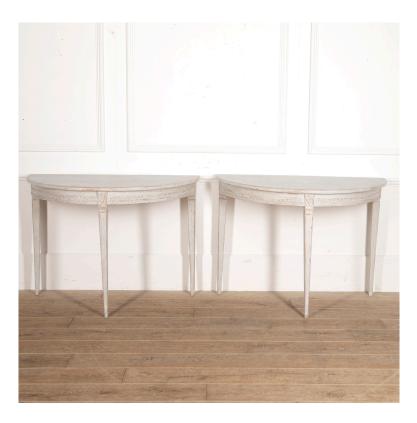

## Pair of Swedish 19th Century Demi Lune Consoles £3,800.00

W: 78 cm (30 11/16") H: 109 cm (42 15/16") D: 55 cm (21 5/8")

Pretty pair of Swedish 19th Century demi lune console tables.

The crescent-shaped tops sit above carved friezes with guilloche decoration. Each rests on three elegant square tapering legs with carved rosettes to the square sections.

This pair exude neoclassical style and will be a beautiful addition to period or more contemporary interiors alike.

The white paint has been refreshed.

Materials & Techniques: ['444']
Condition: Good
Period: 19th Cent