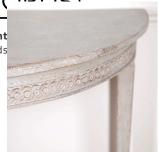

## Pair of Swedish 19th Century Demi Lune Consoles £3,800.00

W: 78 cm (30 11/16") H: 109 cm (42 15/16") D: 55 cm (21 5/8")

Pretty pair of Swedish 19th Century demi lune console tables.

The crescent-shaped tops sit above carved friezes with guilloche decoration. Each rests on three elegant square tapering legs with carved rosettes to the square sections.