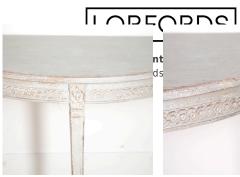

## Pair of Swedish 19th Century Demi Lune Consoles £3,800.00

W: 78 cm (30 11/16") H: 109 cm (42 15/16") D: 55 cm (21 5/8")

Pretty pair of Swedish 19th Century demi lune console tables.

The crescent-shaped tops sit above carved friezes with guilloche decoration. Each rests on three elegant square tapering legs with carved rosettes to the square sections.