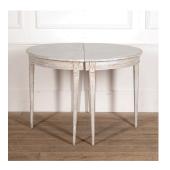

## Pair of Swedish 19th Century Demi Lune Consoles £3,800.00

W: 78 cm (30 11/16") H: 109 cm (42 15/16") D: 55 cm (21 5/8")

Pretty pair of Swedish 19th Century demi lune console tables.

The crescent-shaped tops sit above carved friezes with guilloche decoration. Each rests on three elegant square tapering legs with carved rosettes to the square sections.

This pair exude neoclassical style and will be a beautiful addition to period or more contemporary interiors alike.

The white paint has been refreshed.

Materials & Techniques: ['444']
Condition: Good
Period: 19th Cent