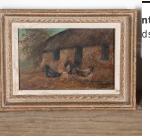

## Pair of Farmyard Scene Paintings **£375.00**

| W: | 30 cm (11 13/16") |
|----|-------------------|
| H: | 22 cm (8 11/16")  |
| D: | 4 cm (1 9/16")    |

Small pair of French signed oil on wood paintings.

These 19th Century paintings depict farmyard scenes, including chickens and a thatched barn.

Later frames.

| Materials & Techniques: | Oil,Wood  |
|-------------------------|-----------|
| Condition:              | Excellent |
| Period:                 | 19th Cent |