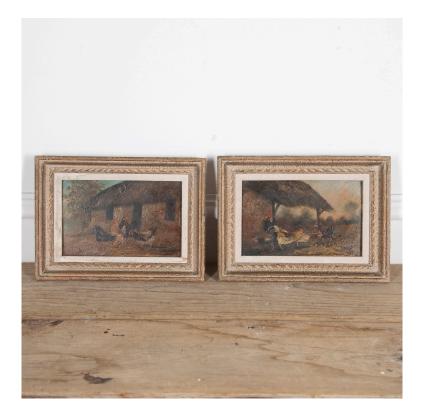

## Pair of Farmyard Scene Paintings **£375.00**

| W: | 30 cm (11 13/16") |
|----|-------------------|
| H: | 22 cm (8 11/16")  |
| D: | 4 cm (1 9/16")    |

Small pair of French signed oil on wood paintings.

These 19th Century paintings depict farmyard scenes, including chickens and a thatched barn.

Later frames.

| Materials & Techniques: | Oil,Wood  |
|-------------------------|-----------|
| Condition:              | Excellent |
| Period:                 | 19th Cent |