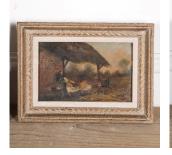

## Pair of Farmyard Scene Paintings **£375.00**

| W: | 30 cm (11 13/16") |
|----|-------------------|
| H: | 22 cm (8 11/16")  |
| D: | 4 cm (1 9/16")    |

Small pair of French signed oil on wood paintings.

These 19th Century paintings depict farmyard scenes, including chickens and a thatched barn.

Later frames.

| Materials & Techniques: | Oil,Wood  |
|-------------------------|-----------|
| Condition:              | Excellent |
| Period:                 | 19th Cent |