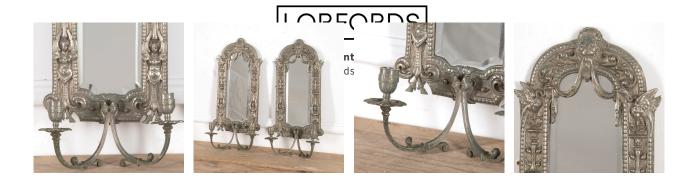

## French Neoclassical Mirrored Wall Lights **£875.00**

| W: | 25 cm (9 13/16")  |
|----|-------------------|
| H: | 50 cm (19 11/16") |
| D: | 11 cm (4 5/16")   |

Stunning pair of French 19th Century silver-plated mirrors with candle holders, in the neoclassical style.

These decorative appliques feature bevelled glass mirror plates within opulent frames featuring lion masques, herons and winged caryatids.

Each mirror offers two-branch candle holders at the bottom.

These mirrors will have an immense decorative presence in any interior.