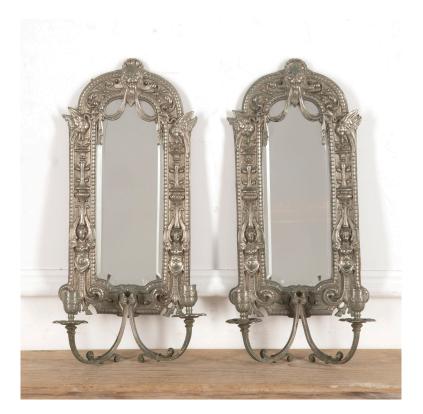

## French Neoclassical Mirrored Wall Lights **£875.00**

| W: | 25 cm (9 13/16")  |
|----|-------------------|
| H: | 50 cm (19 11/16") |
| D: | 11 cm (4 5/16")   |

Stunning pair of French 19th Century silver-plated mirrors with candle holders, in the neoclassical style.

These decorative appliques feature bevelled glass mirror plates within opulent frames featuring lion masques, herons and winged caryatids.

Each mirror offers two-branch candle holders at the bottom.

These mirrors will have an immense decorative presence in any interior.