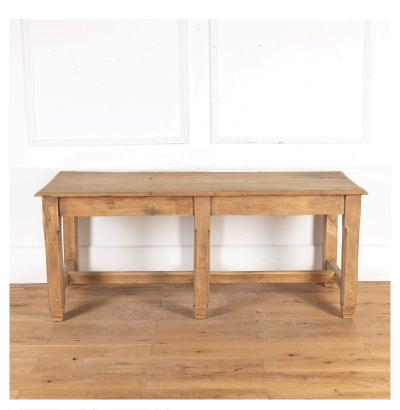

## 19th Century Arts & Crafts Elm Console £2,495.00

W: 75 cm (29 1/2") H: 75 cm (29 1/2") D: 182 cm (71 5/8")

Wonderful 19th Century Arts & Crafts console table.

This simple yet sturdy elm console features a boarded top over six substantial legs with supporting stretchers.

Great colour and a very useful piece for today's home.

Materials & Techniques: Elm

Condition: Excellent

Period: 19th Cent

30 Long Street, Tetbury Gloucestershire GL8 8AQ T: 01666 505 111

Hangar ∪ne & Hangar I wo
Babdown Airfield, Gloucestershire GL8 8YL
T: 01666 503970/502199