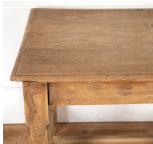

## 19th Century Arts & Crafts Elm Console £2,495.00

W: 75 cm (29 1/2") H: 75 cm (29 1/2") D: 182 cm (71 5/8")

Wonderful 19th Century Arts & Crafts console table.

This simple yet sturdy elm console features a boarded top over six substantial legs with supporting stretchers.

Great colour and a very useful piece for today's home.

Materials & Techniques: Elm

Condition: Excellent

Period: 19th Cent

30 Long Street, Tetbury Gloucestershire GL8 8AQ T: 01666 505 111

Hangar ∪ne & Hangar I wo
Babdown Airfield, Gloucestershire GL8 8YL
T: 01666 503970/502199