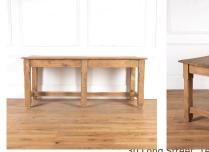

## 19th Century Arts & Crafts Elm Console £2,495.00

W: 75 cm (29 1/2") H: 75 cm (29 1/2") D: 182 cm (71 5/8")

Wonderful 19th Century Arts & Crafts console table.

This simple yet sturdy elm console features a boarded top over six substantial legs with supporting stretchers.

Great colour and a very useful piece for today's home.

Materials & Techniques: Elm

Condition: Excellent

Period: 19th Cent

30 Long Street, Tetbury Gloucestershire GL8 8AQ T: 01666 505 111

Hangar ∪ne & Hangar I wo
Babdown Airfield, Gloucestershire GL8 8YL
T: 01666 503970/502199