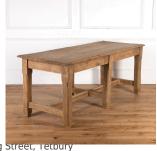

## 19th Century Arts & Crafts Elm Console £2,495.00

W: 75 cm (29 1/2") H: 75 cm (29 1/2") D: 182 cm (71 5/8")

Wonderful 19th Century Arts & Crafts console table.

This simple yet sturdy elm console features a boarded top over six substantial legs with supporting stretchers.

Great colour and a very useful piece for today's home.

Materials & Techniques: Elm

Condition: Excellent

Period: 19th Cent

30 Long Street, Tetbury Gloucestershire GL8 8AQ T: 01666 505 111

Hangar ∪ne & Hangar I wo
Babdown Airfield, Gloucestershire GL8 8YL
T: 01666 503970/502199