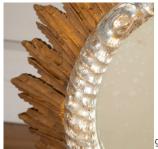

## Spanish Sunburst Mirror £950.00

W: 70 cm (27 9/16") H: 70 cm (27 9/16") D: 18 cm (7 1/16")

Spanish 20th Century giltwood sunburst mirror.

The circular gently foxed plate sits within an inner rope-twist carved and painted border. The outer border is made up of mesmerising giltwood rays.

This beautiful mirror guarantees to bring a sense of sunny destinations into an interior.

Materials & Techniques: Wood
Condition: Good
Period: 20th Cent

Babdown Airfield, Gloucestershire GL8 8YL T: 01666 503970/502199