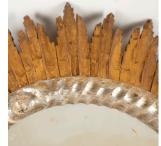

## Spanish Sunburst Mirror £950.00

W: 70 cm (27 9/16") H: 70 cm (27 9/16") D: 18 cm (7 1/16")

Spanish 20th Century giltwood sunburst mirror.

The circular gently foxed plate sits within an inner rope-twist carved and painted border. The outer border is made up of mesmerising giltwood rays.

This beautiful mirror guarantees to bring a sense of sunny destinations into an interior.

Materials & Techniques: Wood
Condition: Good
Period: 20th Cent

Babdown Airfield, Gloucestershire GL8 8YL T: 01666 503970/502199