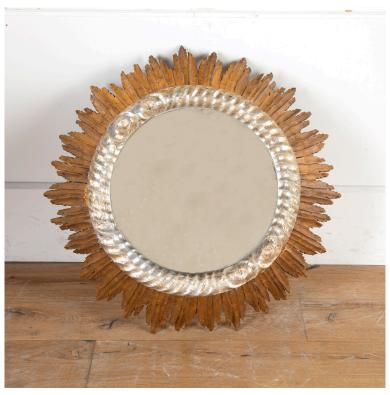

## Spanish Sunburst Mirror £950.00

W: 70 cm (27 9/16") H: 70 cm (27 9/16") D: 18 cm (7 1/16")

Spanish 20th Century giltwood sunburst mirror.

The circular gently foxed plate sits within an inner rope-twist carved and painted border. The outer border is made up of mesmerising giltwood rays.

This beautiful mirror guarantees to bring a sense of sunny destinations into an interior.

Materials & Techniques: Wood
Condition: Good
Period: 20th Cent

Babdown Airfield, Gloucestershire GL8 8YL T: 01666 503970/502199