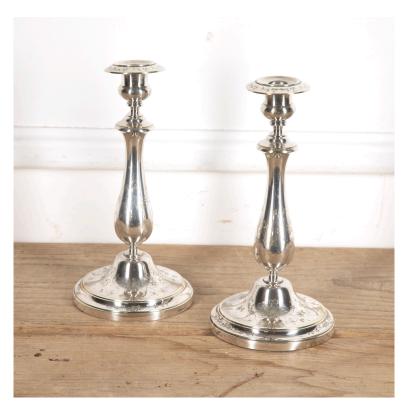

## Pair of Silver Plate Christofle Candlesticks **£495.00**

| W: | 12.3 cm (4 13/16") |
|----|--------------------|
| H: | 25 cm (9 13/16")   |
| D: | 12.3 cm (4 13/16") |

Beautiful pair of French candlesticks from the house of Christofle, circa 1920.

These pretty candlesticks are engraved with elegant floral decoration.

There is some wear to the silver plate, as expected for their age and use. Bearing the early Christofle mark.

These super chic candlesticks will be a beautiful addition to any table.