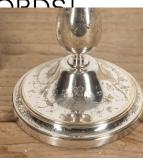

## Pair of Silver Plate Christofle Candlesticks **£495.00**

| W: | 12.3 cm (4 13/16") |
|----|--------------------|
| H: | 25 cm (9 13/16")   |
| D: | 12.3 cm (4 13/16") |

Beautiful pair of French candlesticks from the house of Christofle, circa 1920.

These pretty candlesticks are engraved with elegant floral decoration.

There is some wear to the silver plate, as expected for their age and use. Bearing the early Christofle mark.

These super chic candlesticks will be a beautiful addition to any table.