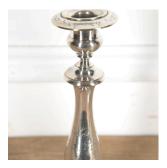

## Pair of Silver Plate Christofle Candlesticks **£495.00**

| W: | 12.3 cm (4 13/16") |
|----|--------------------|
| H: | 25 cm (9 13/16")   |
| D: | 12.3 cm (4 13/16") |

Beautiful pair of French candlesticks from the house of Christofle, circa 1920.

These pretty candlesticks are engraved with elegant floral decoration.

There is some wear to the silver plate, as expected for their age and use. Bearing the early Christofle mark.

These super chic candlesticks will be a beautiful addition to any table.