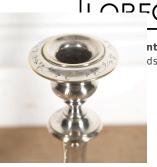

## Pair of Silver Plate Christofle Candlesticks **£495.00**

| W: | 12.3 cm (4 13/16") |
|----|--------------------|
| H: | 25 cm (9 13/16")   |
| D: | 12.3 cm (4 13/16") |

Beautiful pair of French candlesticks from the house of Christofle, circa 1920.

These pretty candlesticks are engraved with elegant floral decoration.

There is some wear to the silver plate, as expected for their age and use. Bearing the early Christofle mark.

These super chic candlesticks will be a beautiful addition to any table.