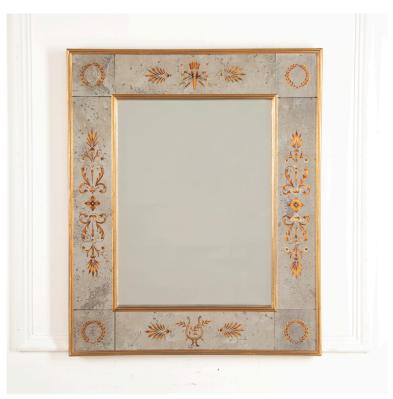

## French Neoclassical Eglomise Mirror £1,100.00

W: 71 cm (27 15/16") H: 87 cm (34 1/4") D: 4 cm (1 9/16")

Beautiful French neoclassical mirror, circa 1950.

Featuring mirrored panels to the frame with attractive foxing and applied eglomise decoration. With gilt inner and outer borders.

This is a very pretty mirror that will provide a lovely decorative touch to any room.

Materials & Techniques: Gilded,Mirror Condition: Excellent Period: 20th Cent

Babdown Airfield, Gloucestershire GL8 8YL