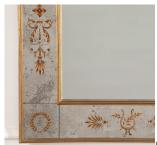

## French Neoclassical Eglomise Mirror £1,100.00

W: 71 cm (27 15/16") H: 87 cm (34 1/4") D: 4 cm (1 9/16")

Beautiful French neoclassical mirror, circa 1950.

Featuring mirrored panels to the frame with attractive foxing and applied eglomise decoration. With gilt inner and outer borders.

This is a very pretty mirror that will provide a lovely decorative touch to any room.

Materials & Techniques: Gilded,Mirror Condition: Excellent Period: 20th Cent

Babdown Airfield, Gloucestershire GL8 8YL