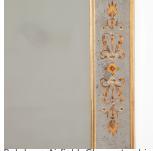

## French Neoclassical Eglomise Mirror £1,100.00

W: 71 cm (27 15/16") H: 87 cm (34 1/4") D: 4 cm (1 9/16")

Beautiful French neoclassical mirror, circa 1950.

Featuring mirrored panels to the frame with attractive foxing and applied eglomise decoration. With gilt inner and outer borders.

This is a very pretty mirror that will provide a lovely decorative touch to any room.

Materials & Techniques: Gilded,Mirror Condition: Excellent Period: 20th Cent

Babdown Airfield, Gloucestershire GL8 8YL