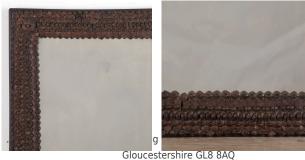

## French Art-Populaire Mirror £650.00

W: 50 cm (19 11/16") H: 78 cm (30 11/16") D: 4 cm (1 9/16")

French Art-Populaire folk art mirror, dating to the early 20th Century.

The frame of this mirror is made from pine cones, giving it great texture and warm patinated colour. The surround of the frame has been restored and reinforced to protect the cones.

Very unusual and authentic interior piece.

Materials & Techniques: Mirror, Mixed Media, Wood

Condition: Good Period: 20th Cent

Gloucestershire GL8 8A

**T:** 01666 505 111

Babdown Airfield, Gloucestershire GL8 8YL