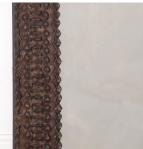

## French Art-Populaire Mirror £650.00

W: 50 cm (19 11/16") H: 78 cm (30 11/16") D: 4 cm (1 9/16")

French Art-Populaire folk art mirror, dating to the early 20th Century.

The frame of this mirror is made from pine cones, giving it great texture and warm patinated colour. The surround of the frame has been restored and reinforced to protect the cones.

Very unusual and authentic interior piece.

Materials & Techniques: Mirror, Mixed Media, Wood

Condition: Good Period: 20th Cent

Gloucestershire GL8 8A

**T:** 01666 505 111

Babdown Airfield, Gloucestershire GL8 8YL