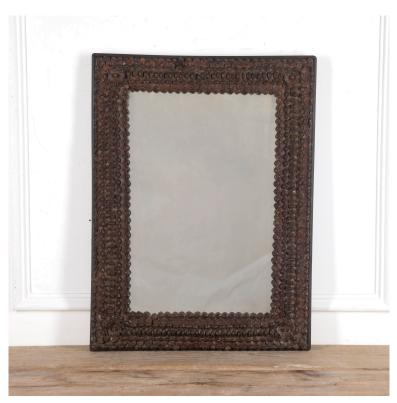

## French Art-Populaire Mirror £650.00

W: 50 cm (19 11/16") H: 78 cm (30 11/16") D: 4 cm (1 9/16")

French Art-Populaire folk art mirror, dating to the early 20th Century.

The frame of this mirror is made from pine cones, giving it great texture and warm patinated colour. The surround of the frame has been restored and reinforced to protect the cones.

Very unusual and authentic interior piece.

Materials & Techniques: Mirror, Mixed Media, Wood

Condition: Good Period: 20th Cent

Gloucestershire GL8 8A

**T:** 01666 505 111

Babdown Airfield, Gloucestershire GL8 8YL