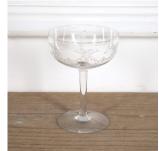

## Set of 10 Crystal Champagne Coupes £395.00

W: 9 cm (3 9/16") H: 12.3 cm (4 13/16") D: 9 cm (3 9/16")

Set of 10 French crystal champagne coupes, circa 1900.

These elegant coupes are decorated in the neoclassical style with etched garlands, flowers and bows.

Very classic set for chic entertaining.

Materials & Techniques: Crystal
Condition: Excellent
Period: 20th Cent

30 Long Street, Tetbury Gloucestershire GL8 8AQ **T:** 01666 505 111

Hangar One & Hangar Two Babdown Airfield, Gloucestershire GL8 8YL **T:** 01666 503970/502199