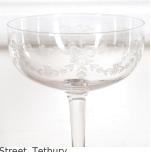

## Set of 10 Crystal Champagne Coupes £395.00

W: 9 cm (3 9/16") H: 12.3 cm (4 13/16") D: 9 cm (3 9/16")

Set of 10 French crystal champagne coupes, circa 1900.

These elegant coupes are decorated in the neoclassical style with etched garlands, flowers and bows.

Very classic set for chic entertaining.

Materials & Techniques: Crystal
Condition: Excellent
Period: 20th Cent

30 Long Street, Tetbury Gloucestershire GL8 8AQ **T:** 01666 505 111

Hangar One & Hangar Two Babdown Airfield, Gloucestershire GL8 8YL **T:** 01666 503970/502199