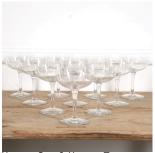

## Set of 10 Crystal Champagne Coupes £395.00

W: 9 cm (3 9/16") H: 12.3 cm (4 13/16") D: 9 cm (3 9/16")

Set of 10 French crystal champagne coupes, circa 1900.

These elegant coupes are decorated in the neoclassical style with etched garlands, flowers and bows.

Very classic set for chic entertaining.

Materials & Techniques: Crystal
Condition: Excellent
Period: 20th Cent

30 Long Street, Tetbury Gloucestershire GL8 8AQ **T:** 01666 505 111

Hangar One & Hangar Two Babdown Airfield, Gloucestershire GL8 8YL **T:** 01666 503970/502199