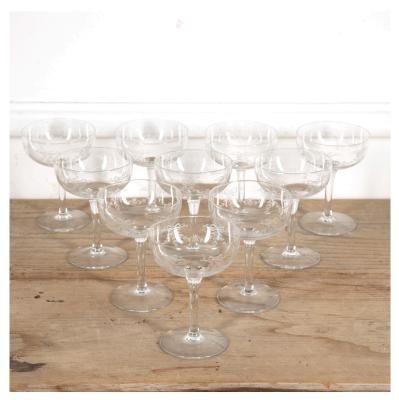

## Set of 10 Crystal Champagne Coupes £395.00

W: 9 cm (3 9/16") H: 12.3 cm (4 13/16") D: 9 cm (3 9/16")

Set of 10 French crystal champagne coupes, circa 1900.

These elegant coupes are decorated in the neoclassical style with etched garlands, flowers and bows.

Very classic set for chic entertaining.

Materials & Techniques: Crystal
Condition: Excellent
Period: 20th Cent

30 Long Street, Tetbury Gloucestershire GL8 8AQ **T:** 01666 505 111

Hangar One & Hangar Two Babdown Airfield, Gloucestershire GL8 8YL **T:** 01666 503970/502199