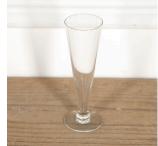

## Set of 10 French Champagne Flutes **£395.00**

| W: | 5.5 cm (2 3/16") |
|----|------------------|
| H: | 16 cm (6 5/16")  |
| D: | 5.5 cm (2 3/16") |

Chic set of 10 French champagne flutes, circa 1920.

These flutes have a long tapering form with circular bases. One with a minor nibble to the rim.

Simple yet stylish set with a timeless aesthetic.

Cent

| Materials & Techniques: | ['179'] |
|-------------------------|---------|
| Condition:              | Good    |
| Period:                 | 20th Ce |