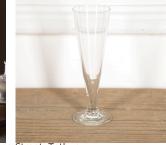

## Set of 10 French Champagne Flutes **£395.00**

| W: | 5.5 cm (2 3/16") |
|----|------------------|
| H: | 16 cm (6 5/16")  |
| D: | 5.5 cm (2 3/16") |

Chic set of 10 French champagne flutes, circa 1920.

These flutes have a long tapering form with circular bases. One with a minor nibble to the rim.

Simple yet stylish set with a timeless aesthetic.

Cent

| Materials & Techniques: | ['179'] |
|-------------------------|---------|
| Condition:              | Good    |
| Period:                 | 20th Ce |