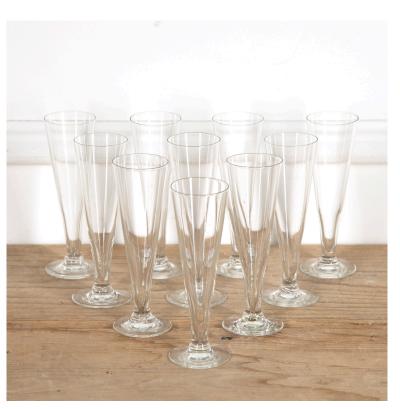

## Set of 10 French Champagne Flutes **£395.00**

| W: | 5.5 cm (2 3/16") |
|----|------------------|
| H: | 16 cm (6 5/16")  |
| D: | 5.5 cm (2 3/16") |

Chic set of 10 French champagne flutes, circa 1920.

These flutes have a long tapering form with circular bases. One with a minor nibble to the rim.

Simple yet stylish set with a timeless aesthetic.

Cent

| Materials & Techniques: | ['179'] |
|-------------------------|---------|
| Condition:              | Good    |
| Period:                 | 20th Ce |