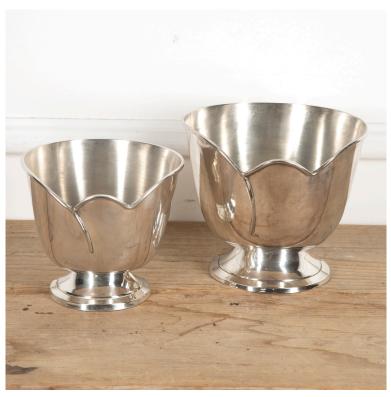

## Champagne and Ice Bucket Set £295.00

W: 18 cm (7 1/16") H: 22 cm (8 11/16") D: 22 cm (8 11/16")

French Mid Century Modern champagne bucket with its matching ice bucket.

This elegant duo have a simple organic design. They would also make for very stylish cache pots.

Individual dimensions: Wine cooler H:18cm, W: 22cm, D: 22cm. Ice bucket H:15.5cm W: 18.5cm D: 17.5cm.

Materials & Techniques: Silver Plate
Condition: Excellent
Period: 20th Cent

Hangar One & Hangar Two Babdown Airfield, Gloucestershire GL8 8YL **T:** 01666 503970/502199