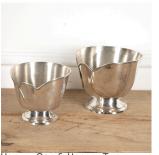

## Champagne and Ice Bucket Set £295.00

W: 18 cm (7 1/16") H: 22 cm (8 11/16") D: 22 cm (8 11/16")

French Mid Century Modern champagne bucket with its matching ice bucket.

This elegant duo have a simple organic design. They would also make for very stylish cache pots.

Individual dimensions: Wine cooler H:18cm, W: 22cm, D: 22cm. Ice bucket H:15.5cm W: 18.5cm D: 17.5cm.

Materials & Techniques: Silver Plate
Condition: Excellent
Period: 20th Cent

Hangar One & Hangar Two Babdown Airfield, Gloucestershire GL8 8YL **T:** 01666 503970/502199