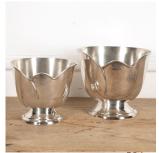

## Champagne and Ice Bucket Set £295.00

W: 18 cm (7 1/16") H: 22 cm (8 11/16") D: 22 cm (8 11/16")

French Mid Century Modern champagne bucket with its matching ice bucket.

This elegant duo have a simple organic design. They would also make for very stylish cache pots.

Individual dimensions: Wine cooler H:18cm, W: 22cm, D: 22cm. Ice bucket H:15.5cm W: 18.5cm D: 17.5cm.

Materials & Techniques: Silver Plate
Condition: Excellent
Period: 20th Cent

Hangar One & Hangar Two Babdown Airfield, Gloucestershire GL8 8YL **T:** 01666 503970/502199