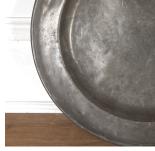

## Large 18th Century American Pewter Chargers £195.00

W: 42 cm (16 9/16")

H: 0 cm

D: 2 cm (0 13/16")

Large 18th Century American pewter chargers.

These decorative chargers demonstrate wear commensurate with age and have a fantastic aged patina.

With touchmarks to Samuel Hamlin and Didgwick.

Materials & Techniques: Pewter Condition: Fair

Period: 18th Cent and Earlier

30 Long Street, Tetbury Gloucestershire GL8 8AQ **T:** 01666 505 111

Hangar One & Hangar Two Babdown Airfield, Gloucestershire GL8 8YL T: 01666 503970/502199