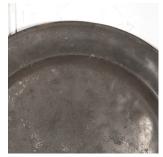

## Large 18th Century American Pewter Chargers £195.00

W: 42 cm (16 9/16")

H: 0 cm

D: 2 cm (0 13/16")

Large 18th Century American pewter chargers.

These decorative chargers demonstrate wear commensurate with age and have a fantastic aged patina.

With touchmarks to Samuel Hamlin and Didgwick.

Materials & Techniques: Pewter Condition: Fair

Period: 18th Cent and Earlier

30 Long Street, Tetbury Gloucestershire GL8 8AQ **T:** 01666 505 111

Hangar One & Hangar Two Babdown Airfield, Gloucestershire GL8 8YL T: 01666 503970/502199