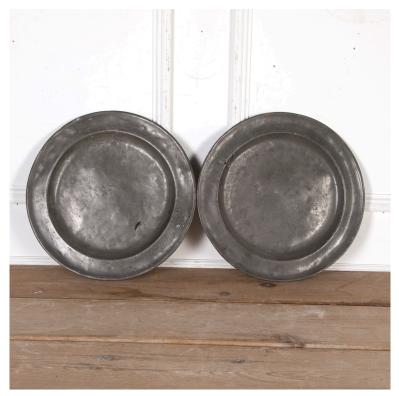

## Large 18th Century American Pewter Chargers £195.00

W: 42 cm (16 9/16")

H: 0 cm

D: 2 cm (0 13/16")

Large 18th Century American pewter chargers.

These decorative chargers demonstrate wear commensurate with age and have a fantastic aged patina.

With touchmarks to Samuel Hamlin and Didgwick.

Materials & Techniques: Pewter Condition: Fair

Period: 18th Cent and Earlier

30 Long Street, Tetbury Gloucestershire GL8 8AQ **T:** 01666 505 111

Hangar One & Hangar Two Babdown Airfield, Gloucestershire GL8 8YL T: 01666 503970/502199