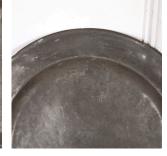

## Large 18th Century American Pewter Chargers £195.00

W: 42 cm (16 9/16")

H: 0 cm

D: 2 cm (0 13/16")

Large 18th Century American pewter chargers.

These decorative chargers demonstrate wear commensurate with age and have a fantastic aged patina.

With touchmarks to Samuel Hamlin and Didgwick.

Materials & Techniques: Pewter Condition: Fair

Period: 18th Cent and Earlier

30 Long Street, Tetbury Gloucestershire GL8 8AQ **T:** 01666 505 111

Hangar One & Hangar Two Babdown Airfield, Gloucestershire GL8 8YL T: 01666 503970/502199