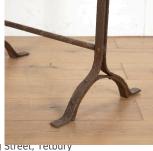

## Pair of Wrought-Iron Blacksmith's Trestles £795.00

W: 77 cm (30 5/16") H: 73 cm (28 3/4") D: 40 cm (15 3/4")

Terrific pair of English 19th Century estate-made wrought-iron blacksmith's trestles.

These trestles have a sturdy riveted construction and wonderful patina through years of heavy use.

This pair have a great industrial aesthetic. They could be made into consoles or just used as unique decoration.

Materials & Techniques: Iron
Condition: Fair
Period: 19th Cent

Gloucestershire GL8 8AQ T: 01666 505 111