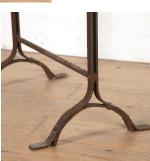

## Pair of Wrought-Iron Blacksmith's Trestles £795.00

W: 77 cm (30 5/16") H: 73 cm (28 3/4") D: 40 cm (15 3/4")

Terrific pair of English 19th Century estate-made wrought-iron blacksmith's trestles.

These trestles have a sturdy riveted construction and wonderful patina through years of heavy use.

This pair have a great industrial aesthetic. They could be made into consoles or just used as unique decoration.

Materials & Techniques: Iron
Condition: Fair
Period: 19th Cent

Gloucestershire GL8 8AQ T: 01666 505 111