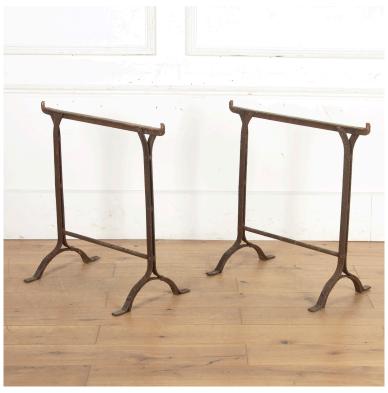

## Pair of Wrought-Iron Blacksmith's Trestles £795.00

W: 77 cm (30 5/16") H: 73 cm (28 3/4") D: 40 cm (15 3/4")

Terrific pair of English 19th Century estate-made wrought-iron blacksmith's trestles.

These trestles have a sturdy riveted construction and wonderful patina through years of heavy use.

This pair have a great industrial aesthetic. They could be made into consoles or just used as unique decoration.

Materials & Techniques: Iron
Condition: Fair
Period: 19th Cent

Gloucestershire GL8 8AQ T: 01666 505 111