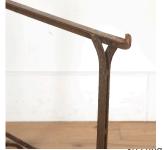

## Pair of Wrought-Iron Blacksmith's Trestles £795.00

W: 77 cm (30 5/16") H: 73 cm (28 3/4") D: 40 cm (15 3/4")

Terrific pair of English 19th Century estate-made wrought-iron blacksmith's trestles.

These trestles have a sturdy riveted construction and wonderful patina through years of heavy use.

This pair have a great industrial aesthetic. They could be made into consoles or just used as unique decoration.

Materials & Techniques: Iron
Condition: Fair
Period: 19th Cent

Gloucestershire GL8 8AQ T: 01666 505 111