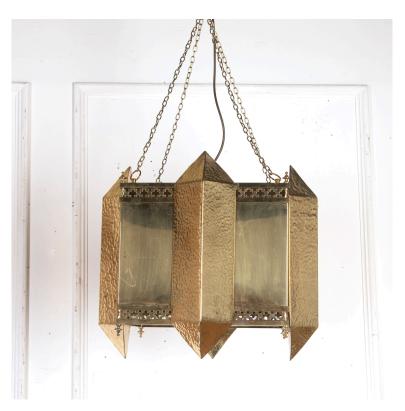

## Gothic Revival Brass Church Chandelier **£695.00**

| W: | 40 cm (15 3/4")  |
|----|------------------|
| H: | 90 cm (35 7/16") |
| D: | 40 cm (15 3/4")  |

Gothic revival brass church chandelier.

This 20th Century chandelier is enormously decorative, with a square form and four imposing hammered arches.

The borders are intricately pierced with quatrefoils and descending finials adorn each corner.

This piece will make a wonderful statement in any space.

Hangs at 90cm but the item itself is 52cm tall.

| Materials & Techniques: | ['136']   |
|-------------------------|-----------|
| Condition:              | Good      |
| Period:                 | 20th Cent |