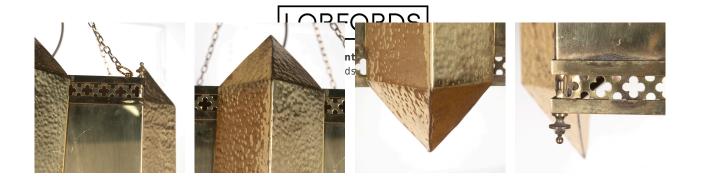

## Gothic Revival Brass Church Chandelier **£695.00**

| W: | 40 cm (15 3/4")  |
|----|------------------|
| H: | 90 cm (35 7/16") |
| D: | 40 cm (15 3/4")  |

Gothic revival brass church chandelier.

This 20th Century chandelier is enormously decorative, with a square form and four imposing hammered arches.

The borders are intricately pierced with quatrefoils and descending finials adorn each corner.

This piece will make a wonderful statement in any space.

Hangs at 90cm but the item itself is 52cm tall.

| Materials & Techniques: | ['136']   |
|-------------------------|-----------|
| Condition:              | Good      |
| Period:                 | 20th Cent |