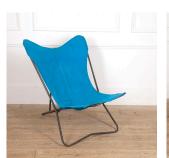

## Set of Three Mid Century Butterfly Chairs £1,950.00

W: 75 cm (29 1/2") H: 85 cm (33 7/16") D: 95 cm (37 3/8")

Set of three French Mid Century butterfly chairs, circa 1950.

Reflecting a true design classic, these chairs feature tubular steel frames with adjustable folding backs.

They retain their original canvas covers in bright primary colours: red, yellow and blue. The covers have been reinforced at the corners.

This set has a very fun aesthetic and these versatile chairs are great for indoor or outdoor use.