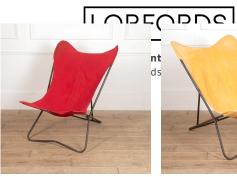

## Set of Three Mid Century Butterfly Chairs £1,950.00

W: 75 cm (29 1/2") H: 85 cm (33 7/16") D: 95 cm (37 3/8")

Set of three French Mid Century butterfly chairs, circa 1950.

Reflecting a true design classic, these chairs feature tubular steel frames with adjustable folding backs.

They retain their original canvas covers in bright primary colours: red, yellow and blue. The covers have been reinforced at the corners.

This set has a very fun aesthetic and these versatile chairs are great for indoor or outdoor use.