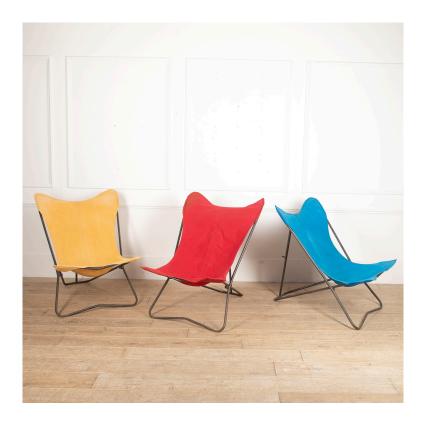

## Set of Three Mid Century Butterfly Chairs £1,950.00

W: 75 cm (29 1/2") H: 85 cm (33 7/16") D: 95 cm (37 3/8")

Set of three French Mid Century butterfly chairs, circa 1950.

Reflecting a true design classic, these chairs feature tubular steel frames with adjustable folding backs.

They retain their original canvas covers in bright primary colours: red, yellow and blue. The covers have been reinforced at the corners.

This set has a very fun aesthetic and these versatile chairs are great for indoor or outdoor use.