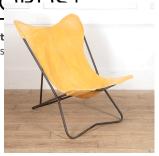

## Set of Three Mid Century Butterfly Chairs £1,950.00

W: 75 cm (29 1/2") H: 85 cm (33 7/16") D: 95 cm (37 3/8")

Set of three French Mid Century butterfly chairs, circa 1950.

Reflecting a true design classic, these chairs feature tubular steel frames with adjustable folding backs.

They retain their original canvas covers in bright primary colours: red, yellow and blue. The covers have been reinforced at the corners.

This set has a very fun aesthetic and these versatile chairs are great for indoor or outdoor use.