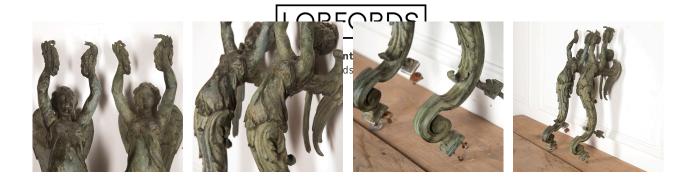

## Pair of French Bronze Wall Appliqués **£3,500.00**

| W: | 18 cm (7 1/16")  |
|----|------------------|
| H: | 65 cm (25 9/16") |
| D: | 16 cm (6 5/16")  |

Pair of French solid bronze wall appliqués, circa 1860.

This pair of heavy bronze appliqués are modelled as figures of Venus holding wreaths. Beautiful detail to the wings.

These are decorative and unusual, with fantastic aged patina.

They are previously from the collection of Dino Fabbri.