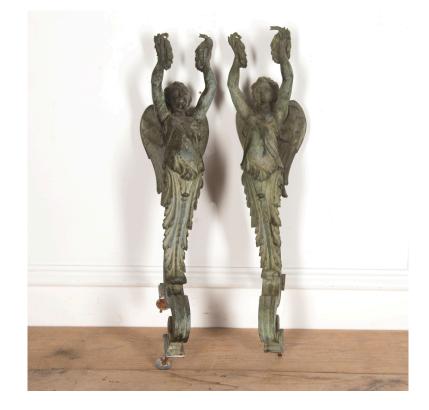

## Pair of French Bronze Wall Appliqués **£3,500.00**

| W: | 18 cm (7 1/16")  |
|----|------------------|
| H: | 65 cm (25 9/16") |
| D: | 16 cm (6 5/16")  |

Pair of French solid bronze wall appliqués, circa 1860.

This pair of heavy bronze appliqués are modelled as figures of Venus holding wreaths. Beautiful detail to the wings.

These are decorative and unusual, with fantastic aged patina.

They are previously from the collection of Dino Fabbri.