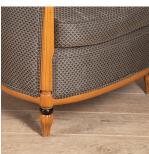

## Pair of French Art Deco Style Club Chairs £1,175.00

W: 68 cm (26 3/4") H: 77 cm (30 5/16") D: 66 cm (26")

Pair of French 20th Century beech club armchairs in the Art Deco style.

These armchairs feature tub backs and deep seats. Ebonised mouldings punctuate the beechwood frame.

Recently reupholstered and in good condition.

Materials & Techniques: Beech
Condition: Excellent
Period: 20th Cent

30 Long Street, Tetbury Gloucestershire GL8 8AQ **T:** 01666 505 111

Hangar One & Hangar Two Babdown Airfield, Gloucestershire GL8 8YL T: 01666 503970/502199