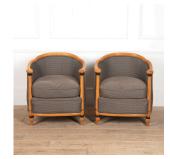

## Pair of French Art Deco Style Club Chairs £1,175.00

W: 68 cm (26 3/4") H: 77 cm (30 5/16") D: 66 cm (26")

Pair of French 20th Century beech club armchairs in the Art Deco style.

These armchairs feature tub backs and deep seats. Ebonised mouldings punctuate the beechwood frame.

Recently reupholstered and in good condition.

Materials & Techniques: Beech
Condition: Excellent
Period: 20th Cent

30 Long Street, Tetbury Gloucestershire GL8 8AQ **T:** 01666 505 111

Hangar One & Hangar Two Babdown Airfield, Gloucestershire GL8 8YL T: 01666 503970/502199