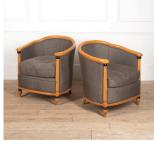

## Pair of French Art Deco Style Club Chairs £1,175.00

W: 68 cm (26 3/4") H: 77 cm (30 5/16") D: 66 cm (26")

Pair of French 20th Century beech club armchairs in the Art Deco style.

These armchairs feature tub backs and deep seats. Ebonised mouldings punctuate the beechwood frame.

Recently reupholstered and in good condition.

Materials & Techniques: Beech
Condition: Excellent
Period: 20th Cent

30 Long Street, Tetbury Gloucestershire GL8 8AQ **T:** 01666 505 111

Hangar One & Hangar Two Babdown Airfield, Gloucestershire GL8 8YL T: 01666 503970/502199