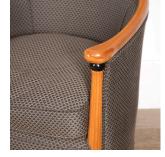

## Pair of French Art Deco Style Club Chairs £1,175.00

W: 68 cm (26 3/4") H: 77 cm (30 5/16") D: 66 cm (26")

Pair of French 20th Century beech club armchairs in the Art Deco style.

These armchairs feature tub backs and deep seats. Ebonised mouldings punctuate the beechwood frame.

Recently reupholstered and in good condition.

Materials & Techniques: Beech
Condition: Excellent
Period: 20th Cent

30 Long Street, Tetbury Gloucestershire GL8 8AQ **T:** 01666 505 111

Hangar One & Hangar Two Babdown Airfield, Gloucestershire GL8 8YL T: 01666 503970/502199