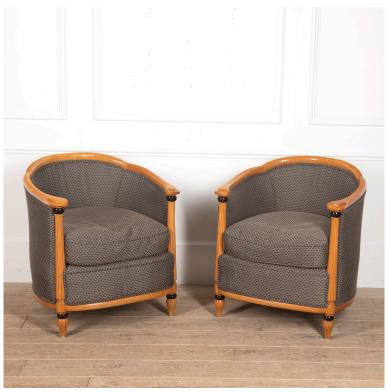

## Pair of French Art Deco Style Club Chairs £1,175.00

W: 68 cm (26 3/4") H: 77 cm (30 5/16") D: 66 cm (26")

Pair of French 20th Century beech club armchairs in the Art Deco style.

These armchairs feature tub backs and deep seats. Ebonised mouldings punctuate the beechwood frame.

Recently reupholstered and in good condition.

Materials & Techniques: Beech
Condition: Excellent
Period: 20th Cent

30 Long Street, Tetbury Gloucestershire GL8 8AQ **T:** 01666 505 111

Hangar One & Hangar Two Babdown Airfield, Gloucestershire GL8 8YL T: 01666 503970/502199