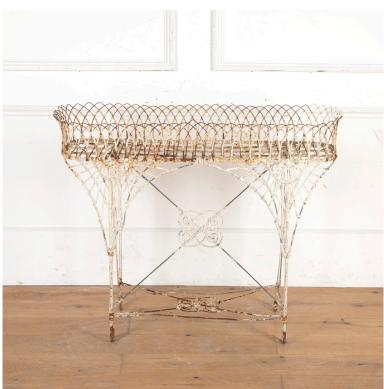

## Early 20th Century Wirework Planter **£525.00**

| W: | 105 cm (41 5/16") |
|----|-------------------|
| H: | 83 cm (32 11/16") |
| D: | 40 cm (15 3/4")   |

Lovely English early 20th Century wirework planter in its original paint.

This planter is very elegant, with extensive scrolling motifs and lattice decoration.

With worn white paint and wear commensurate with age.

This planter will look beautiful inside or out filled with flowers.