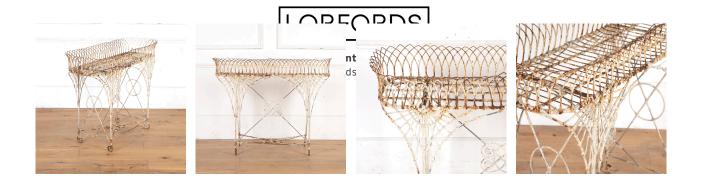

## Early 20th Century Wirework Planter **£525.00**

| W: | 105 cm (41 5/16") |
|----|-------------------|
| H: | 83 cm (32 11/16") |
| D: | 40 cm (15 3/4")   |

Lovely English early 20th Century wirework planter in its original paint.

This planter is very elegant, with extensive scrolling motifs and lattice decoration.

With worn white paint and wear commensurate with age.

This planter will look beautiful inside or out filled with flowers.