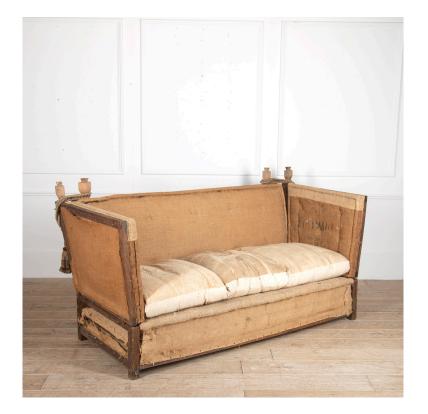

## Mid Century Knole Sofa **£1,950.00**

| W: | 175 cm (68 7/8") |
|----|------------------|
| H: | 90 cm (35 7/16") |
| D: | 90 cm (35 7/16") |

Wonderful mid 20th Century Knole country house sofa.

This piece comes from a Manor near Exeter.

It is of the finest quality, with the enclosed sides and apron and deep seat that typifies Knole designs.

It has been stripped back and is ready for your choice of fabric covering.

This sofa is sold separately from a matching pair of armchairs which are original to the suite. The code for armchairs is CH0516060.