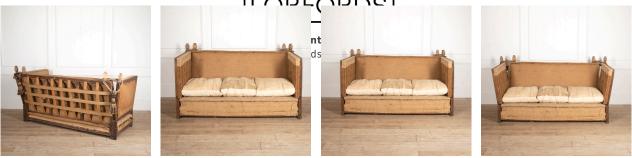

## Mid Century Knole Sofa **£1,950.00**

| W: | 175 cm (68 7/8") |
|----|------------------|
| H: | 90 cm (35 7/16") |
| D: | 90 cm (35 7/16") |

Wonderful mid 20th Century Knole country house sofa.

This piece comes from a Manor near Exeter.

It is of the finest quality, with the enclosed sides and apron and deep seat that typifies Knole designs.

It has been stripped back and is ready for your choice of fabric covering.

This sofa is sold separately from a matching pair of armchairs which are original to the suite. The code for armchairs is CH0516060.