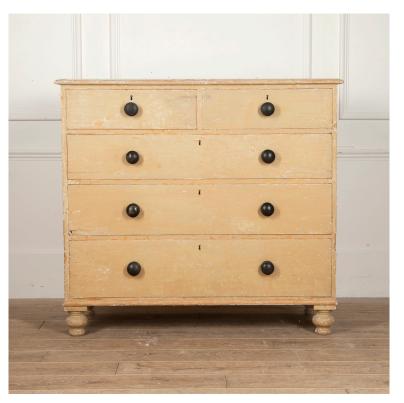

## 19th Century Chest of Drawers in Original Paint £1,175.00

| W: | 119 cm (46 7/8")   |
|----|--------------------|
| H: | 109 cm (42 15/16") |
| D: | 58 cm (22 13/16")  |

Large scale early 19th Century English chest of drawers.

'237']

This attractive chest features two adjacent short drawers above three long graduated drawers.

This chest has been dry-scraped back to its original gently distressed paint. It rests on original turned feet.

This piece has a timeless decorative appeal and will provide useful storage in today's home.

| Materials & Techniques: | ['226', '23 |
|-------------------------|-------------|
| Condition:              | Good        |
| Period:                 | 19th Cent   |