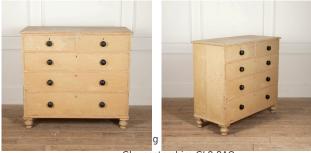

## 19th Century Chest of Drawers in Original Paint £1,175.00

| W: | 119 cm (46 7/8")   |
|----|--------------------|
| H: | 109 cm (42 15/16") |
| D: | 58 cm (22 13/16")  |

Large scale early 19th Century English chest of drawers.

'237']

This attractive chest features two adjacent short drawers above three long graduated drawers.

This chest has been dry-scraped back to its original gently distressed paint. It rests on original turned feet.