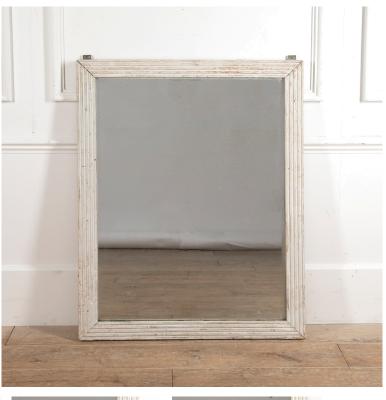

## French 20th Century Painted Mirror **£650.00**

| W: | 83 cm (32 11/16") |
|----|-------------------|
| H: | 108 cm (42 1/2")  |
| D: | 4 cm (1 9/16")    |

French 20th Century painted wooden mirror.

This mirror retains its original lightly textured glass plate. The frame features decorative carved banding and distressed white paint.

This mirror has a simple yet beautiful aesthetic and it will be a lovely feature on any wall.

| Materials & Techniques: |  |
|-------------------------|--|
| Condition:              |  |
| Period:                 |  |