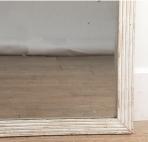

## French 20th Century Painted Mirror **£650.00**

| W: | 83 cm (32 11/16") |
|----|-------------------|
| H: | 108 cm (42 1/2")  |
| D: | 4 cm (1 9/16")    |

French 20th Century painted wooden mirror.

This mirror retains its original lightly textured glass plate. The frame features decorative carved banding and distressed white paint.