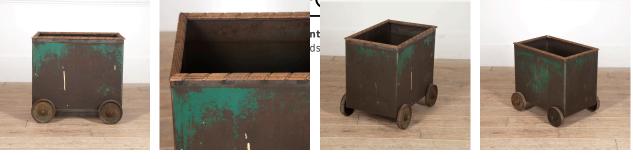

## Industrial Foundry Trolley **£500.00**

| W: | 59 cm (23 1/4")   |
|----|-------------------|
| H: | 56 cm (22 1/16")  |
| D: | 38 cm (14 15/16") |

Wonderful French 19th Century cast iron foundry trolley.

iron

Cent

This trolley features a very decorative banded rim. It has deep square proportions with a fantastic green patina.

Retaining four original large wheels.

This trolley has a great industrial aesthetic. It would make for a lovely unusual planter or log bin.