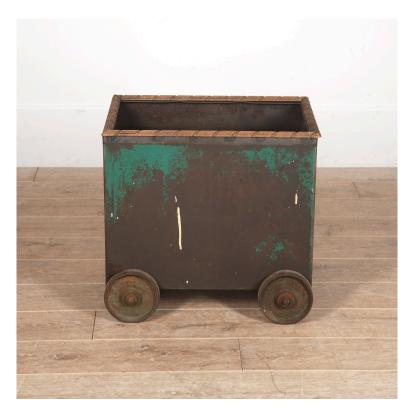

## Industrial Foundry Trolley **£500.00**

| W: | 59 cm (23 1/4")   |
|----|-------------------|
| H: | 56 cm (22 1/16")  |
| D: | 38 cm (14 15/16") |

Wonderful French 19th Century cast iron foundry trolley.

iron

Cent

This trolley features a very decorative banded rim. It has deep square proportions with a fantastic green patina.

Retaining four original large wheels.

This trolley has a great industrial aesthetic. It would make for a lovely unusual planter or log bin.