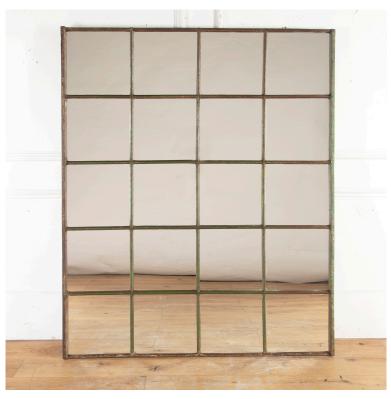

## French Industrial Crittall Mirror £1,850.00

W: 142 cm (55 15/16") H: 152 cm (59 13/16") D: 1 cm (0 3/8")

Large French 20th Century industrial crittall mirror.

This glass and steel mirror has an attractive rectilinear form with great scale.

It is in its original condition and the metalwork has a wonderful aged patina with decorative hints of green.

This is a great mirror for bringing depth and texture to a space.

Materials & Techniques: Glass, Steel
Condition: Fair
Period: 20th Cent