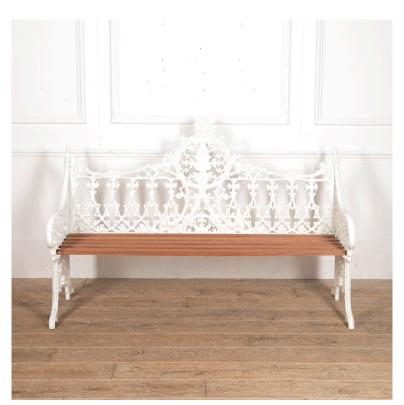

## Victorian Cast Iron Garden Bench **£3,200.00**

| W: | 150 cm (59 1/16") |
|----|-------------------|
| H: | 100 cm (39 3/8")  |
| D: | 36 cm (14 3/16")  |

English Victorian cast iron garden bench.

This incredibly ornate bench features an arched back with a central medallion crest.

The frame is pierced throughout with repeating quatrefoil and other gothic motifs, as well as foliate themes.

With scrolled enclosed armrests and bracket-style end supports.

The ironwork is painted a bright white colour and the piece has recently been given an oak slatted seat.

In sound structural condition, with some wear to the paintwork.

A lovely whimsical bench for any outdoor space.

| Materials & Techniques: |  |
|-------------------------|--|
| Condition:              |  |
| Period:                 |  |