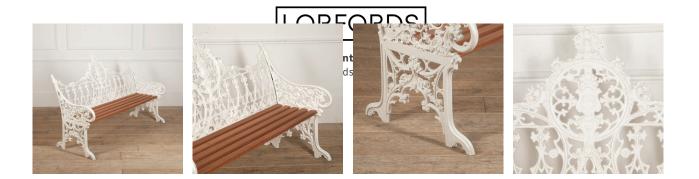

## Victorian Cast Iron Garden Bench **£3,200.00**

| W: | 150 cm (59 1/16") |
|----|-------------------|
| H: | 100 cm (39 3/8")  |
| D: | 36 cm (14 3/16")  |

English Victorian cast iron garden bench.

This incredibly ornate bench features an arched back with a central medallion crest.

The frame is pierced throughout with repeating quatrefoil and other gothic motifs, as well as foliate themes.

With scrolled enclosed armrests and bracket-style end supports.

The ironwork is painted a bright white colour and the piece has recently been given an oak slatted seat.

In sound structural condition, with some wear to the paintwork.

A lovely whimsical bench for any outdoor space.

| Materials & Techniques: |  |
|-------------------------|--|
| Condition:              |  |
| Period:                 |  |