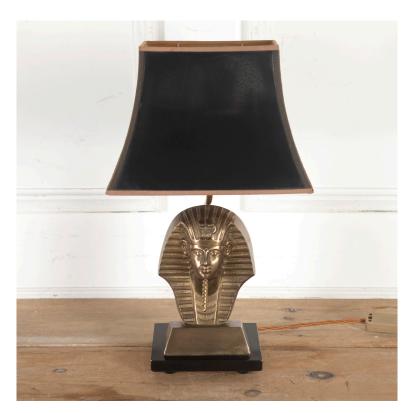

## Hollywood Regency Pharaoh Lamp **£375.00**

| W: | 30 cm (11 13/16") |
|----|-------------------|
| H: | 50 cm (19 11/16") |
| D: | 21 cm (8 1/4")    |

Fabulous Hollywood Regency bronze pharaoh lamp, circa 1960s.

This lamp is in style of lighting afficionado Maison Jansen.

The concave-sided black shade rests on a wonderful and detailed bronze pharaoh figure. The figure has its own bronze base and the whole is mounted on an additional black base with small bun feet underneath.

A great quirky table lamp that captures the glamorous spirit of the Hollywood Regency era.

| Materials & Techniques: | Bronze    |
|-------------------------|-----------|
| Condition:              | Excellent |
| Period:                 | 20th Cent |