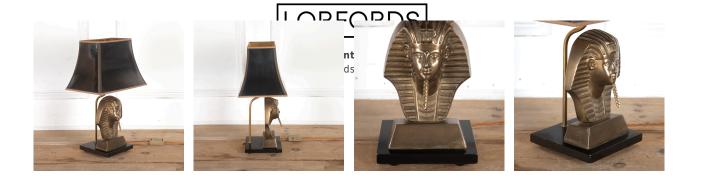

## Hollywood Regency Pharaoh Lamp **£375.00**

| W: | 30 cm (11 13/16") |
|----|-------------------|
| H: | 50 cm (19 11/16") |
| D: | 21 cm (8 1/4")    |

Fabulous Hollywood Regency bronze pharaoh lamp, circa 1960s.

This lamp is in style of lighting afficionado Maison Jansen.

The concave-sided black shade rests on a wonderful and detailed bronze pharaoh figure. The figure has its own bronze base and the whole is mounted on an additional black base with small bun feet underneath.

A great quirky table lamp that captures the glamorous spirit of the Hollywood Regency era.

| Materials & Techniques: | Bronze    |
|-------------------------|-----------|
| Condition:              | Excellent |
| Period:                 | 20th Cent |