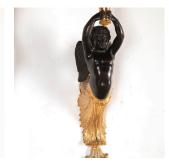

## Pair of French Gilt and Bronze Wall Sconces £8,750.00

W: 22 cm (8 11/16") H: 70 cm (27 9/16") D: 25 cm (9 13/16")

Pair of French 19th Century wall sconces in the Empire style.

These opulent sconces feature very pretty gilded backboards with protruding patinated bronze putti supporting the candelabras.

Each gilded sconce offers five candleholders, surrounded by attractive scroll and foliate decoration.

This pair will bring a great decorative accent to any room.

Materials & Techniques: Bronze
Condition: Excellent
Period: 19th Cent