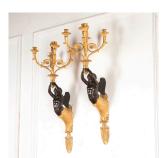

## Pair of French Gilt and Bronze Wall Sconces £8,750.00

W: 22 cm (8 11/16") H: 70 cm (27 9/16") D: 25 cm (9 13/16")

Pair of French 19th Century wall sconces in the Empire style.

These opulent sconces feature very pretty gilded backboards with protruding patinated bronze putti supporting the candelabras.

Each gilded sconce offers five candleholders, surrounded by attractive scroll and foliate decoration.

This pair will bring a great decorative accent to any room.

Materials & Techniques: Bronze
Condition: Excellent
Period: 19th Cent