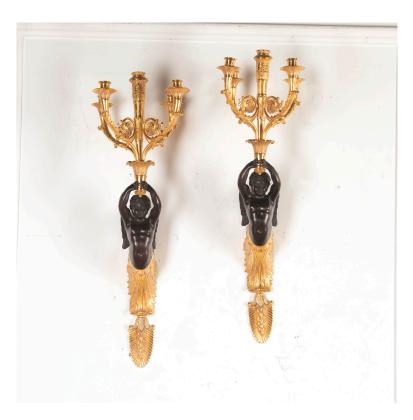

## Pair of French Gilt and Bronze Wall Sconces £8,750.00

W: 22 cm (8 11/16") H: 70 cm (27 9/16") D: 25 cm (9 13/16")

Pair of French 19th Century wall sconces in the Empire style.

These opulent sconces feature very pretty gilded backboards with protruding patinated bronze putti supporting the candelabras.

Each gilded sconce offers five candleholders, surrounded by attractive scroll and foliate decoration.

This pair will bring a great decorative accent to any room.

Materials & Techniques: Bronze
Condition: Excellent
Period: 19th Cent