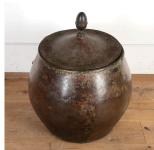

## 19th Century Lidded Copper Log Bin **£895.00**

| W: | 56 cm (22 1/16")  |
|----|-------------------|
| H: | 63 cm (24 13/16") |
| D: | 56 cm (22 1/16")  |

Wonderful early 19th Century lidded copper pot.

This large pot has a fantastic aged patina and shapely form. The lid is topped with an acorn finial.

This copper pot would make for a lovely log bin.

| Materials & Techniques: | Copper    |
|-------------------------|-----------|
| Condition:              | Good      |
| Period:                 | 19th Cent |