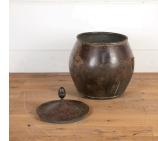

## 19th Century Lidded Copper Log Bin **£895.00**

| W: | 56 cm (22 1/16")  |
|----|-------------------|
| H: | 63 cm (24 13/16") |
| D: | 56 cm (22 1/16")  |

Wonderful early 19th Century lidded copper pot.

This large pot has a fantastic aged patina and shapely form. The lid is topped with an acorn finial.

This copper pot would make for a lovely log bin.

| Materials & Techniques: | Copper    |
|-------------------------|-----------|
| Condition:              | Good      |
| Period:                 | 19th Cent |