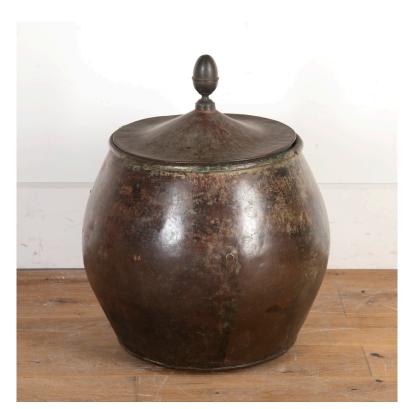

## 19th Century Lidded Copper Log Bin **£895.00**

| W: | 56 cm (22 1/16")  |
|----|-------------------|
| H: | 63 cm (24 13/16") |
| D: | 56 cm (22 1/16")  |

Wonderful early 19th Century lidded copper pot.

This large pot has a fantastic aged patina and shapely form. The lid is topped with an acorn finial.

This copper pot would make for a lovely log bin.

| Materials & Techniques: | Copper    |
|-------------------------|-----------|
| Condition:              | Good      |
| Period:                 | 19th Cent |