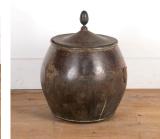

## 19th Century Lidded Copper Log Bin **£895.00**

| W: | 56 cm (22 1/16")  |
|----|-------------------|
| H: | 63 cm (24 13/16") |
| D: | 56 cm (22 1/16")  |

Wonderful early 19th Century lidded copper pot.

This large pot has a fantastic aged patina and shapely form. The lid is topped with an acorn finial.

This copper pot would make for a lovely log bin.

| Materials & Techniques: | Copper    |
|-------------------------|-----------|
| Condition:              | Good      |
| Period:                 | 19th Cent |