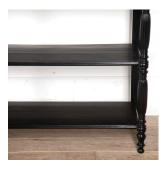

## Pair of French Ebonised Console Tables **£2,950.00**

| W: | 130 cm (51 3/16") |
|----|-------------------|
| H: | 100 cm (39 3/8")  |
| D: | 44 cm (17 5/16")  |

Fabulous pair of French Napoleon III ebonised console tables.

These tables are supported on beautifully turned and reeded legs. Each offers two frieze drawers and two undertiers.

This pair has a timeless style and will be a great addition to period and contemporary interiors alike.