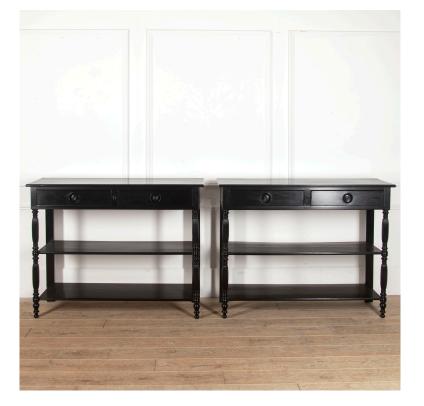

## Pair of French Ebonised Console Tables **£2,950.00**

| W: | 130 cm (51 3/16") |
|----|-------------------|
| H: | 100 cm (39 3/8")  |
| D: | 44 cm (17 5/16")  |

Fabulous pair of French Napoleon III ebonised console tables.

These tables are supported on beautifully turned and reeded legs. Each offers two frieze drawers and two undertiers.

This pair has a timeless style and will be a great addition to period and contemporary interiors alike.