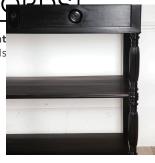

## Pair of French Ebonised Console Tables **£2,950.00**

| W: | 130 cm (51 3/16") |
|----|-------------------|
| H: | 100 cm (39 3/8")  |
| D: | 44 cm (17 5/16")  |

Fabulous pair of French Napoleon III ebonised console tables.

These tables are supported on beautifully turned and reeded legs. Each offers two frieze drawers and two undertiers.

This pair has a timeless style and will be a great addition to period and contemporary interiors alike.