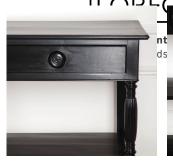

These tables are supported on beautifully turned and reeded legs. Each offers two frieze drawers and two undertiers.

This pair has a timeless style and will be a great addition to period and contemporary interiors alike.