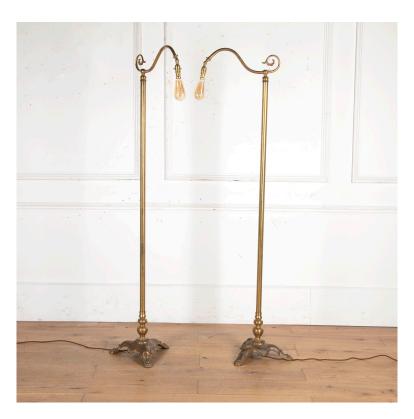

## Pair of Gentleman's Reading Lamps **£1,350.00**

W: 0 cm

H: 169 cm (66 9/16") D: 41 cm (16 1/8")

Wonderful pair of French 20th Century heavy brass gentleman's reading lamps.

These lamps feature beautiful swan necks with scroll details. The column supports terminate in turned details with a wonderful shaped triform base and lion's paw feet.

This classic pair has a brilliant timeless aesthetic. Ideal accents for a living room or library.

Rewired and tested.

Materials & Techniques: Brass
Condition: Excellent
Period: 20th Cent