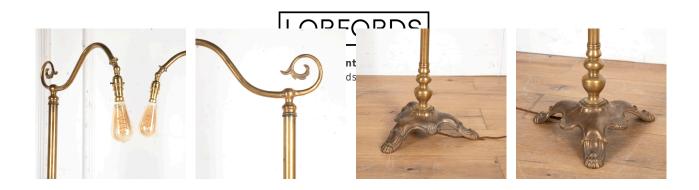

## Pair of Gentleman's Reading Lamps **£1,350.00**

W: 0 cm

H: 169 cm (66 9/16") D: 41 cm (16 1/8")

Wonderful pair of French 20th Century heavy brass gentleman's reading lamps.

These lamps feature beautiful swan necks with scroll details. The column supports terminate in turned details with a wonderful shaped triform base and lion's paw feet.

This classic pair has a brilliant timeless aesthetic. Ideal accents for a living room or library.

Rewired and tested.

Materials & Techniques: Brass
Condition: Excellent
Period: 20th Cent