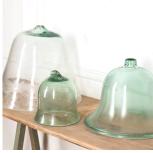

## Collection of Green Glass Cloches **£850.00**

| W: | 38 cm (14 15/16") |
|----|-------------------|
| H: | 40 cm (15 3/4")   |
| D: | 38 cm (14 15/16") |

Collection of three English 20th Century green glass cloches.

Of varying sizes and with varying shades of green, these decorative cloches have a lovely country house feel.

They are ideal for use as cake or cheese coverings as well as for plants.

| Materials & Techniques: | Glass     |
|-------------------------|-----------|
| Condition:              | Good      |
| Period:                 | 20th Cent |