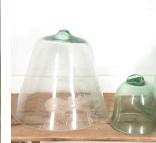

## Collection of Green Glass Cloches **£850.00**

| W: | 38 cm (14 15/16") |
|----|-------------------|
| H: | 40 cm (15 3/4")   |
| D: | 38 cm (14 15/16") |

Collection of three English 20th Century green glass cloches.

Of varying sizes and with varying shades of green, these decorative cloches have a lovely country house feel.

They are ideal for use as cake or cheese coverings as well as for plants.

| Materials & Techniques: | Glass     |
|-------------------------|-----------|
| Condition:              | Good      |
| Period:                 | 20th Cent |