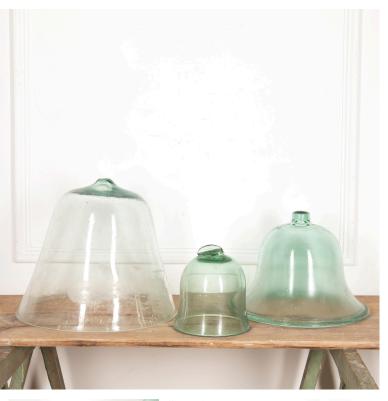

## Collection of Green Glass Cloches **£850.00**

| W: | 38 cm (14 15/16") |
|----|-------------------|
| H: | 40 cm (15 3/4")   |
| D: | 38 cm (14 15/16") |

Collection of three English 20th Century green glass cloches.

Of varying sizes and with varying shades of green, these decorative cloches have a lovely country house feel.

They are ideal for use as cake or cheese coverings as well as for plants.

| Materials & Techniques: | Glass     |
|-------------------------|-----------|
| Condition:              | Good      |
| Period:                 | 20th Cent |