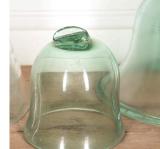

## Collection of Green Glass Cloches **£850.00**

| W: | 38 cm (14 15/16") |
|----|-------------------|
| H: | 40 cm (15 3/4")   |
| D: | 38 cm (14 15/16") |

Collection of three English 20th Century green glass cloches.

Of varying sizes and with varying shades of green, these decorative cloches have a lovely country house feel.

They are ideal for use as cake or cheese coverings as well as for plants.

| Materials & Techniques: | Glass     |
|-------------------------|-----------|
| Condition:              | Good      |
| Period:                 | 20th Cent |