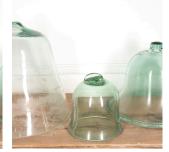

## Collection of Green Glass Cloches **£850.00**

| W: | 38 cm (14 15/16") |
|----|-------------------|
| H: | 40 cm (15 3/4")   |
| D: | 38 cm (14 15/16") |

Collection of three English 20th Century green glass cloches.

Of varying sizes and with varying shades of green, these decorative cloches have a lovely country house feel.

They are ideal for use as cake or cheese coverings as well as for plants.

| Materials & Techniques: | Glass     |
|-------------------------|-----------|
| Condition:              | Good      |
| Period:                 | 20th Cent |