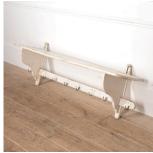

## Country House Painted Game Rack **£790.00**

| W: | 140 cm (55 1/8") |
|----|------------------|
| H: | 40 cm (15 3/4")  |
| D: | 28 cm (12")      |

Lovely English country house 19th Century painted game rack.

This wooden rack offers a top shelf as well as multiple hooks.

It exhibits remains of original paint but it has been repainted in white.

| Materials & Techniques: |  |
|-------------------------|--|
| Condition:              |  |
| Period:                 |  |