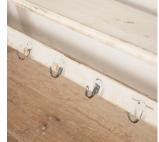

## Country House Painted Game Rack **£790.00**

| W: | 140 cm (55 1/8") |
|----|------------------|
| H: | 40 cm (15 3/4")  |
| D: | 28 cm (12")      |

Lovely English country house 19th Century painted game rack.

This wooden rack offers a top shelf as well as multiple hooks.

It exhibits remains of original paint but it has been repainted in white.

| Materials & Techniques: |  |
|-------------------------|--|
| Condition:              |  |
| Period:                 |  |