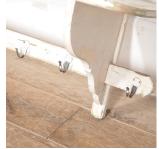

This wooden rack offers a top shelf as well as multiple hooks.

It exhibits remains of original paint but it has been repainted in white.

| Materials & Techniques: |  |
|-------------------------|--|
| Condition:              |  |
| Period:                 |  |