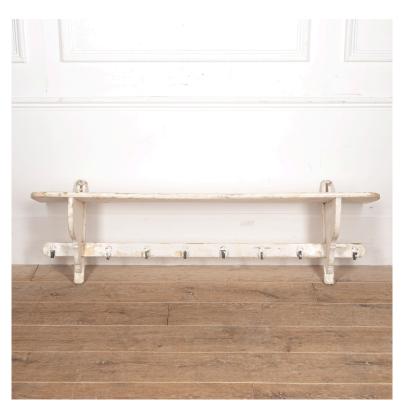

## Country House Painted Game Rack **£790.00**

| W: | 140 cm (55 1/8") |
|----|------------------|
| H: | 40 cm (15 3/4")  |
| D: | 28 cm (12")      |

Lovely English country house 19th Century painted game rack.

This wooden rack offers a top shelf as well as multiple hooks.

It exhibits remains of original paint but it has been repainted in white.

| Materials & Techniques: |  |
|-------------------------|--|
| Condition:              |  |
| Period:                 |  |