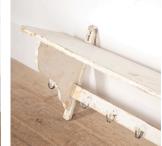

## Country House Painted Game Rack **£790.00**

| W: | 140 cm (55 1/8") |
|----|------------------|
| H: | 40 cm (15 3/4")  |
| D: | 28 cm (12")      |

Lovely English country house 19th Century painted game rack.

This wooden rack offers a top shelf as well as multiple hooks.

It exhibits remains of original paint but it has been repainted in white.

| Materials & Techniques: |  |
|-------------------------|--|
| Condition:              |  |
| Period:                 |  |