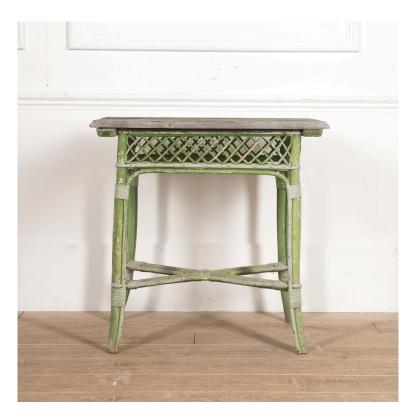

## French Painted Conservatory Table £980.00

W: 72 cm (28 3/8") H: 70 cm (27 9/16") D: 50 cm (19 11/16")

Charming French 20th Century conservatory table.

This table is small but highly decorative, with a boarded top over an intricately pierced lattice frieze. The base features elegant downswept legs and a cross-stretcher, supported with attractive strapping.

This piece retains wonderful original green paint to the base and some hints to the top.

This lovely table is perfect for a sunlit room.

Materials & Techniques: Wood
Condition: Good
Period: 20th Cent