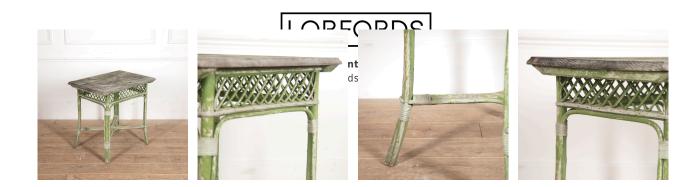

## French Painted Conservatory Table £980.00

W: 72 cm (28 3/8") H: 70 cm (27 9/16") D: 50 cm (19 11/16")

Charming French 20th Century conservatory table.

This table is small but highly decorative, with a boarded top over an intricately pierced lattice frieze. The base features elegant downswept legs and a cross-stretcher, supported with attractive strapping.

This piece retains wonderful original green paint to the base and some hints to the top.

This lovely table is perfect for a sunlit room.

Materials & Techniques: Wood
Condition: Good
Period: 20th Cent