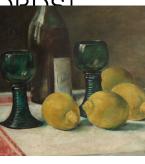

## Pair of French Framed Still Life Paintings **£575.00**

| W: | 17 cm (6 11/16") |
|----|------------------|
| H: | 45 cm (17 3/4")  |
| D: | 1.5 cm (0 9/16") |

Wonderful pair of French 20th Century framed still life paintings.

This unsigned oil on wood pair originate from the Alsace region.

One painting depicts lemons, a bottle of wine and two wine glasses on a table cloth. The other shows strawberries in a large lettuce leaf, a bottle of wine and a wine glass on a marble table.

The wine and glasses reflect the Alsace origins of the works. Both demonstrate lovely colour and execution.

A very attractive pair with immense provincial charm.

| Materials & Techniques: | Wood      |
|-------------------------|-----------|
| Condition:              | Excellent |
| Period:                 | 20th Cent |