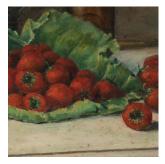

## Pair of French Framed Still Life Paintings **£575.00**

| W: | 17 cm (6 11/16") |
|----|------------------|
| H: | 45 cm (17 3/4")  |
| D: | 1.5 cm (0 9/16") |

Wonderful pair of French 20th Century framed still life paintings.

This unsigned oil on wood pair originate from the Alsace region.

One painting depicts lemons, a bottle of wine and two wine glasses on a table cloth. The other shows strawberries in a large lettuce leaf, a bottle of wine and a wine glass on a marble table.

The wine and glasses reflect the Alsace origins of the works. Both demonstrate lovely colour and execution.

A very attractive pair with immense provincial charm.

| Materials & Techniques: | Wood      |
|-------------------------|-----------|
| Condition:              | Excellent |
| Period:                 | 20th Cent |