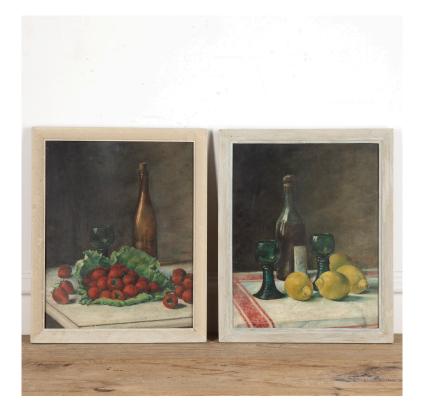

## Pair of French Framed Still Life Paintings **£575.00**

| W: | 17 cm (6 11/16") |
|----|------------------|
| H: | 45 cm (17 3/4")  |
| D: | 1.5 cm (0 9/16") |

Wonderful pair of French 20th Century framed still life paintings.

This unsigned oil on wood pair originate from the Alsace region.

One painting depicts lemons, a bottle of wine and two wine glasses on a table cloth. The other shows strawberries in a large lettuce leaf, a bottle of wine and a wine glass on a marble table.

The wine and glasses reflect the Alsace origins of the works. Both demonstrate lovely colour and execution.

A very attractive pair with immense provincial charm.

| Materials & Techniques: | Wood      |
|-------------------------|-----------|
| Condition:              | Excellent |
| Period:                 | 20th Cent |