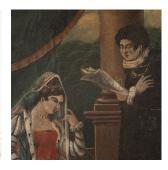

## Romantic French Oil Painting **£750.00**

| W: | 54 cm (21 1/4")  |
|----|------------------|
| H: | 84 cm (33 1/16") |
| D: | 2 cm (0 13/16")  |

Lovely pre 18th Century romantic French oil on canvas.

This painting depicts a young gentleman reciting poetry to the noble young woman he courts.

She wears a veil and a beautifully embroidered gown with an ermine-trimmed coat.

They are shown on the terrace of a chateau overlooking a classical garden.