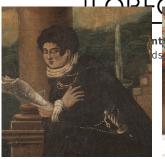

This painting depicts a young gentleman reciting poetry to the noble young woman he courts.

She wears a veil and a beautifully embroidered gown with an ermine-trimmed coat.

They are shown on the terrace of a chateau overlooking a classical garden.