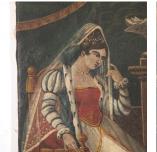

This painting depicts a young gentleman reciting poetry to the noble young woman he courts.

She wears a veil and a beautifully embroidered gown with an ermine-trimmed coat.

They are shown on the terrace of a chateau overlooking a classical garden.