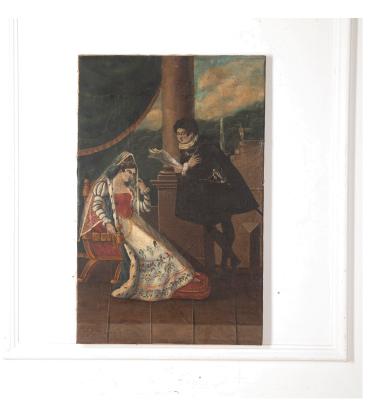

## Romantic French Oil Painting **£750.00**

| W: | 54 cm (21 1/4")  |
|----|------------------|
| H: | 84 cm (33 1/16") |
| D: | 2 cm (0 13/16")  |

Lovely pre 18th Century romantic French oil on canvas.

This painting depicts a young gentleman reciting poetry to the noble young woman he courts.

She wears a veil and a beautifully embroidered gown with an ermine-trimmed coat.

They are shown on the terrace of a chateau overlooking a classical garden.

This work has been restored and relined over the years. It originally comes from the Carmelite Abbey in Albi, France.

| Materials & Techniques: | Oil on Canvas,Wood    |
|-------------------------|-----------------------|
| Condition:              | Fair                  |
| Period:                 | 18th Cent and Earlier |