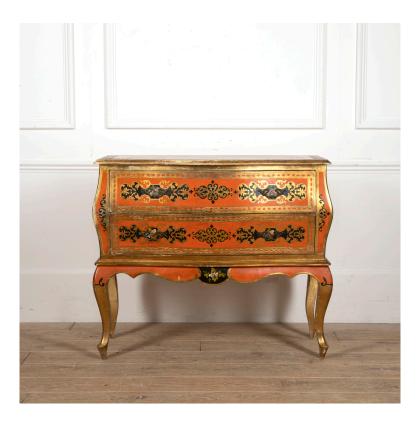

## Italian Mid Century Gilded Commode £1,850.00

W: 96 cm (37 13/16") H: 81 cm (31 7/8") D: 42 cm (16 9/16")

Highly decorative Italian Mid Century commode, circa 1950s.

This commode is of great scale and proportions. It offers two drawers that slide with ease and retain their original pulls.

Retaining stunning original paint, predominantly in orange and black. Accented throughout with fabulous gilt decoration.

With a decoratively carved apron and resting on pronounced cabriole legs.

A wonderful statement interior piece.