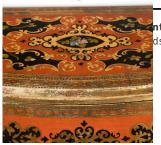

Retaining stunning original paint, predominantly in orange and black. Accented throughout with fabulous gilt decoration.

With a decoratively carved apron and resting on pronounced cabriole legs.

A wonderful statement interior piece.