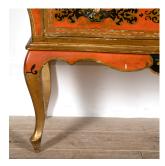

## Italian Mid Century Gilded Commode £1,850.00

W: 96 cm (37 13/16") H: 81 cm (31 7/8") D: 42 cm (16 9/16")

Highly decorative Italian Mid Century commode, circa 1950s.

This commode is of great scale and proportions. It offers two drawers that slide with ease and retain their original pulls.

Retaining stunning original paint, predominantly in orange and black. Accented throughout with fabulous gilt decoration.

With a decoratively carved apron and resting on pronounced cabriole legs.

A wonderful statement interior piece.

Materials & Techniques: Giltwood
Condition: Good
Period: 20th Cent