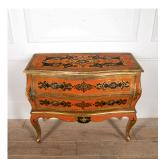

## Italian Mid Century Gilded Commode £1,850.00

W: 96 cm (37 13/16") H: 81 cm (31 7/8") D: 42 cm (16 9/16")

Highly decorative Italian Mid Century commode, circa 1950s.

This commode is of great scale and proportions. It offers two drawers that slide with ease and retain their original pulls.

Retaining stunning original paint, predominantly in orange and black. Accented throughout with fabulous gilt decoration.

With a decoratively carved apron and resting on pronounced cabriole legs.

A wonderful statement interior piece.