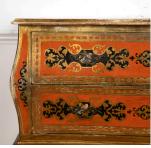

## Italian Mid Century Gilded Commode £1,850.00

W: 96 cm (37 13/16") H: 81 cm (31 7/8") D: 42 cm (16 9/16")

Highly decorative Italian Mid Century commode, circa 1950s.

This commode is of great scale and proportions. It offers two drawers that slide with ease and retain their original pulls.

Retaining stunning original paint, predominantly in orange and black. Accented throughout with fabulous gilt decoration.

With a decoratively carved apron and resting on pronounced cabriole legs.

A wonderful statement interior piece.