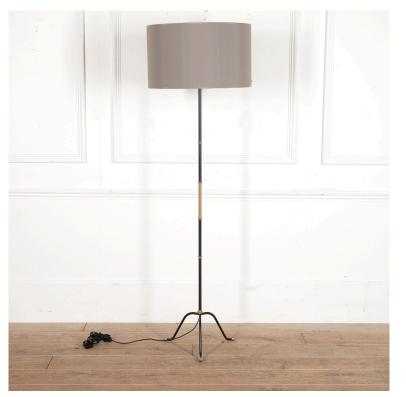

## French Mid Century Brass and Lacquered Floor Lamp **£950.00**

| W: | 50 cm (19 11/16") |
|----|-------------------|
| H: | 167 cm (65 3/4")  |
| D: | 50 cm (19 11/16") |

Very smart French floor lamp circa 1960.

This standard lamp has a refined neoclassical style. It is in brass and lacquered metal, terminating in an elegant tripod base with brass ball feet.

A timeless lamp, suitable for any interior setting.

| Materials & Techniques: |  |
|-------------------------|--|
| Condition:              |  |
| Period:                 |  |