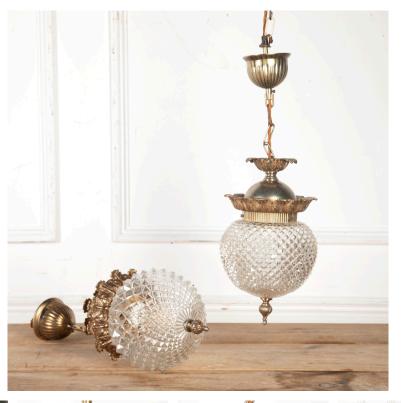

## Near Pair of French Glass Pendant Lights £650.00

| W: | 20 cm (7 7/8")  |
|----|-----------------|
| H: | 60 cm (23 5/8") |
| D: | 0 cm            |

Near pair of French 20th Century cut glass pendant lights.

These lights both feature opulent cut glass globes with beautiful brass foliate galleries at the top and finials below. This pair are mesmerising to behold and exude glamour.

Rewired and PAT tested.

| Materials & Techniques: | С |
|-------------------------|---|
| Condition:              | F |
| Period:                 | 2 |