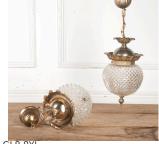

## Near Pair of French Glass Pendant Lights £650.00

| W: | 20 cm (7 7/8")  |
|----|-----------------|
| H: | 60 cm (23 5/8") |
| D: | 0 cm            |

Near pair of French 20th Century cut glass pendant lights.

These lights both feature opulent cut glass globes with beautiful brass foliate galleries at the top and finials below. This pair are mesmerising to behold and exude glamour.

Rewired and PAT tested.

| Materials & Techniques: | С |
|-------------------------|---|
| Condition:              | F |
| Period:                 | 2 |