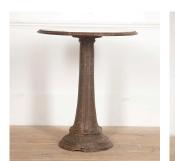

## French 20th Century Iron and Marble Table £600.00

W: 62 cm (24 7/16") H: 73 cm (28 3/4") D: 62 cm (24 7/16")

French 20th Century cast iron and marble centre table.

This wonderful table or gueridon features a circular top inset with white marble.

The top rests on a substantial broadening central support column with extensive carved decoration.

The whole terminates on a circular base.

This table has a great aged patina and its bistro aesthetic will look wonderful indoors or out.