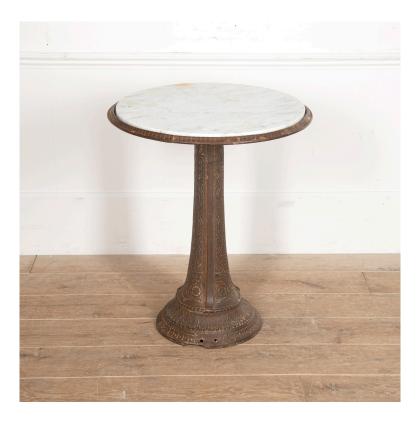

## French 20th Century Iron and Marble Table £600.00

W: 62 cm (24 7/16") H: 73 cm (28 3/4") D: 62 cm (24 7/16")

French 20th Century cast iron and marble centre table.

This wonderful table or gueridon features a circular top inset with white marble.

The top rests on a substantial broadening central support column with extensive carved decoration.

The whole terminates on a circular base.

This table has a great aged patina and its bistro aesthetic will look wonderful indoors or out.

Materials & Techniques: Cast iron, Marble

Condition: Good Period: 19th Cent