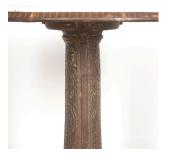

## French 20th Century Iron and Marble Table £600.00

W: 62 cm (24 7/16") H: 73 cm (28 3/4") D: 62 cm (24 7/16")

French 20th Century cast iron and marble centre table.

This wonderful table or gueridon features a circular top inset with white marble.

The top rests on a substantial broadening central support column with extensive carved decoration.

The whole terminates on a circular base.

This table has a great aged patina and its bistro aesthetic will look wonderful indoors or out.