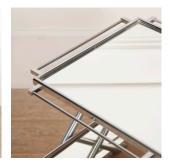

## French Art Deco Bar Cart £750.00

W: 70 cm (27 9/16") H: 48 cm (18 7/8") D: 47 cm (18 1/2")

French Art Deco period drinks trolley, circa 1930.

This stylish bar cart is very much of its time, with a geometric design in lacquered metal and chrome.

The top smaller tier features bar handles to each end whilst the long undertier offers perforated bottle holders to each end.

Both mirrored glass tiers are supported within an attractive cross-frame and the whole terminates in castors.

This incredibly chic trolley evokes all the glamour and fun of the Art Deco period.

Materials & Techniques: ['153', '804', '211']

Condition: Good Period: 20th Cent