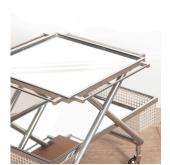

The top smaller tier features bar handles to each end whilst the long undertier offers perforated bottle holders to each end.

Both mirrored glass tiers are supported within an attractive cross-frame and the whole terminates in castors.