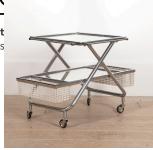

## French Art Deco Bar Cart £750.00

W: 70 cm (27 9/16") H: 48 cm (18 7/8") D: 47 cm (18 1/2")

French Art Deco period drinks trolley, circa 1930.

This stylish bar cart is very much of its time, with a geometric design in lacquered metal and chrome.

The top smaller tier features bar handles to each end whilst the long undertier offers perforated bottle holders to each end.

Both mirrored glass tiers are supported within an attractive cross-frame and the whole terminates in castors.