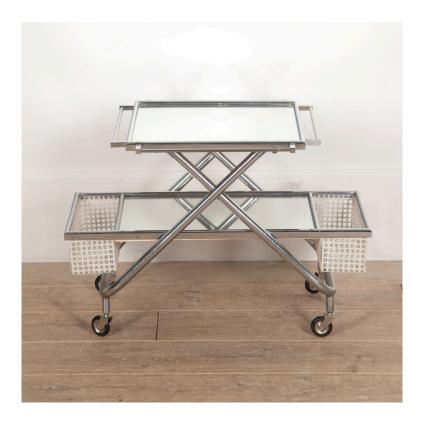

## French Art Deco Bar Cart £750.00

W: 70 cm (27 9/16") H: 48 cm (18 7/8") D: 47 cm (18 1/2")

French Art Deco period drinks trolley, circa 1930.

This stylish bar cart is very much of its time, with a geometric design in lacquered metal and chrome.

The top smaller tier features bar handles to each end whilst the long undertier offers perforated bottle holders to each end.

Both mirrored glass tiers are supported within an attractive cross-frame and the whole terminates in castors.

This incredibly chic trolley evokes all the glamour and fun of the Art Deco period.

Materials & Techniques: ['153', '804', '211']

Condition: Good Period: 20th Cent