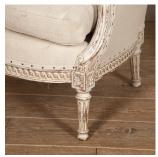

## Pair of French 19th Century Fauteuils £3,800.00

W: 68 cm (26 3/4") H: 82 cm (32 1/4") D: 70 cm (27 9/16")

Superb pair of French 19th Century fauteuil armchairs.

These elegant carved wood armchairs embody the earlier Louis XVI style.

They feature attractive bonnet tops adorned with guilloche carving which is also repeated to the seat rails.

With beautifully outscrolled armrests adorned with rosettes.

The spacious seats rest on column tapering and reeded legs with further carved rosettes to the square sections above.

These chairs retain their original paint finish in a soft white and they have been reupholstered in an antique hemp linen.

A wonderful neoclassical pair with timeless appeal for both period and contemporary settings.