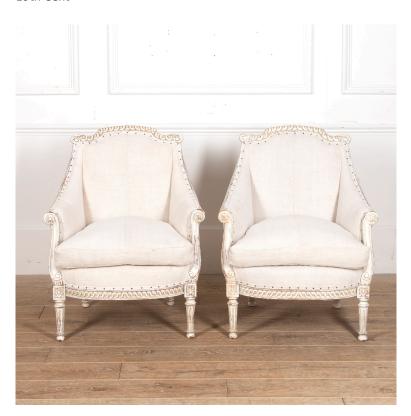

## Pair of French 19th Century Fauteuils £3,800.00

W: 68 cm (26 3/4") H: 82 cm (32 1/4") D: 70 cm (27 9/16")

Superb pair of French 19th Century fauteuil armchairs.

These elegant carved wood armchairs embody the earlier Louis XVI style.

They feature attractive bonnet tops adorned with guilloche carving which is also repeated to the seat rails.

With beautifully outscrolled armrests adorned with rosettes.

The spacious seats rest on column tapering and reeded legs with further carved rosettes to the square sections above.

These chairs retain their original paint finish in a soft white and they have been reupholstered in an antique hemp linen.

A wonderful neoclassical pair with timeless appeal for both period and contemporary settings.