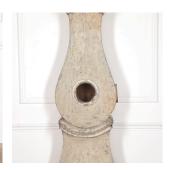

## Tall Swedish Rococo Longcase Clock £3,800.00

W: 61 cm (25")

H: 218 cm (85 13/16") D: 22 cm (8 11/16")

Swedish Rococo tall longcase clock.

This carved wood clock remains its original enamelled clock face with a Roman numeral dial. It has a Mora style design, with a slender neck and rounded belly. The whole rests on carved bracket feet.

It has been scraped back to its soft pale grey paint. With later key.

This is a classic and beautiful piece that will bestow a watchful serenity on any interior.

Materials & Techniques: Wood Condition: Good