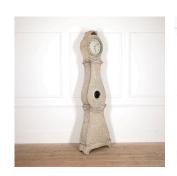

## Tall Swedish Rococo Longcase Clock £3,800.00

W: 61 cm (25")

H: 218 cm (85 13/16") D: 22 cm (8 11/16")

Swedish Rococo tall longcase clock.

This carved wood clock remains its original enamelled clock face with a Roman numeral dial. It has a Mora style design, with a slender neck and rounded belly. The whole rests on carved bracket feet.

It has been scraped back to its soft pale grey paint. With later key.

This is a classic and beautiful piece that will bestow a watchful serenity on any interior.

Materials & Techniques: Wood Condition: Good