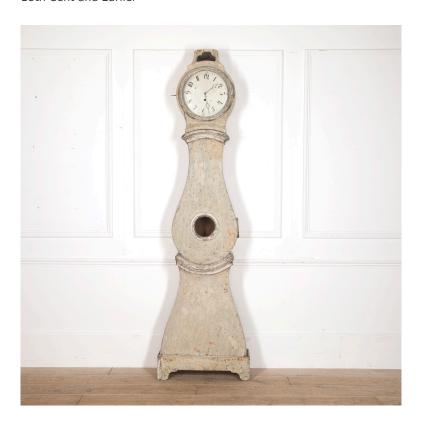

## Tall Swedish Rococo Longcase Clock £3,800.00

W: 61 cm (25")

H: 218 cm (85 13/16") D: 22 cm (8 11/16")

Swedish Rococo tall longcase clock.

This carved wood clock remains its original enamelled clock face with a Roman numeral dial. It has a Mora style design, with a slender neck and rounded belly. The whole rests on carved bracket feet.

It has been scraped back to its soft pale grey paint. With later key.

This is a classic and beautiful piece that will bestow a watchful serenity on any interior.

Materials & Techniques: Wood Condition: Good