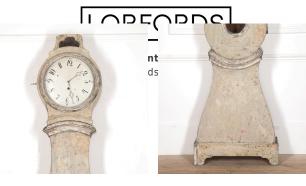

## Tall Swedish Rococo Longcase Clock £3,800.00

W: 61 cm (25")

H: 218 cm (85 13/16") D: 22 cm (8 11/16")

Swedish Rococo tall longcase clock.

This carved wood clock remains its original enamelled clock face with a Roman numeral dial. It has a Mora style design, with a slender neck and rounded belly. The whole rests on carved bracket feet.

It has been scraped back to its soft pale grey paint. With later key.

This is a classic and beautiful piece that will bestow a watchful serenity on any interior.

Materials & Techniques: Wood Condition: Good