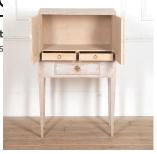

## Swedish Gustavian Side Cabinet £2,800.00

W: 64 cm (25 3/16") H: 106 cm (41 3/4") D: 38 cm (14 15/16")

Truly charming Swedish late 18th Century Gustavian side cabinet.

This cabinet features a pair of reeded doors with a storage shelf and two drawers inside. The doors retain very decorative bow and ribbon escutcheons.