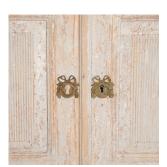

## Swedish Gustavian Side Cabinet £2,800.00

W: 64 cm (25 3/16") H: 106 cm (41 3/4") D: 38 cm (14 15/16")

Truly charming Swedish late 18th Century Gustavian side cabinet.

This cabinet features a pair of reeded doors with a storage shelf and two drawers inside. The doors retain very decorative bow and ribbon escutcheons.