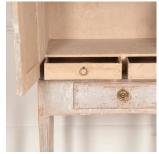

## Swedish Gustavian Side Cabinet £2,800.00

W: 64 cm (25 3/16") H: 106 cm (41 3/4") D: 38 cm (14 15/16")

Truly charming Swedish late 18th Century Gustavian side cabinet.

This cabinet features a pair of reeded doors with a storage shelf and two drawers inside. The doors retain very decorative bow and ribbon escutcheons.

Below, the frieze offers a single drawer with a ring pull handle. The whole rests on elegant square tapering legs.

In beautifully distressed pale grey paint.

This cabinet has a wonderful form and its proportions will work perfectly between a pair of windows.