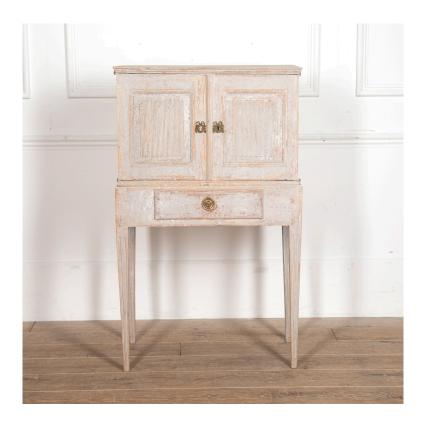

## Swedish Gustavian Side Cabinet £2,800.00

W: 64 cm (25 3/16") H: 106 cm (41 3/4") D: 38 cm (14 15/16")

Truly charming Swedish late 18th Century Gustavian side cabinet.

This cabinet features a pair of reeded doors with a storage shelf and two drawers inside. The doors retain very decorative bow and ribbon escutcheons.

Below, the frieze offers a single drawer with a ring pull handle. The whole rests on elegant square tapering legs.

In beautifully distressed pale grey paint.

This cabinet has a wonderful form and its proportions will work perfectly between a pair of windows.