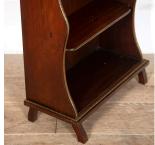

## Brass-Mounted Mahogany Waterfall Bookcase **£650.00**

| W: | 33 cm (13")      |
|----|------------------|
| H: | 90 cm (35 7/16") |
| D: | 15 cm (5 15/16") |

French 19th Century mahogany waterfall bookcase.

This elegant bookcase has lovely proportions, with five fully adjustable shelves.

The waterfall sides are brass-mounted for a lovely complement to the richly patinated mahogany.

A useful and timeless piece for any interior.