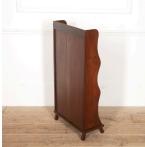

## Brass-Mounted Mahogany Waterfall Bookcase **£650.00**

| W: | 33 cm (13")      |
|----|------------------|
| H: | 90 cm (35 7/16") |
| D: | 15 cm (5 15/16") |

French 19th Century mahogany waterfall bookcase.

This elegant bookcase has lovely proportions, with five fully adjustable shelves.

The waterfall sides are brass-mounted for a lovely complement to the richly patinated mahogany.

A useful and timeless piece for any interior.