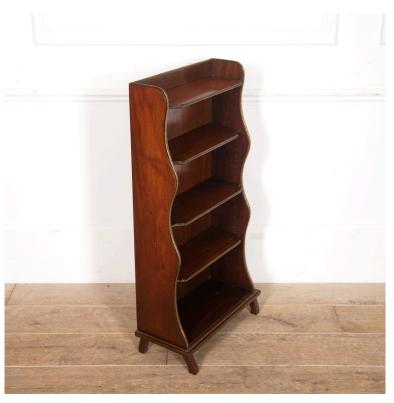

## Brass-Mounted Mahogany Waterfall Bookcase **£650.00**

| W: | 33 cm (13")      |
|----|------------------|
| H: | 90 cm (35 7/16") |
| D: | 15 cm (5 15/16") |

French 19th Century mahogany waterfall bookcase.

This elegant bookcase has lovely proportions, with five fully adjustable shelves.

The waterfall sides are brass-mounted for a lovely complement to the richly patinated mahogany.

A useful and timeless piece for any interior.